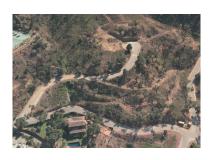

Printing day: 26th August

2025

| Overview:Development plot for 7 villas: 3547m2 buildable Spectacular views. A very rare opportunity to buy a     |
|------------------------------------------------------------------------------------------------------------------|
| development plot only 10 minutes from Marbella's best beaches. All utility connections available: water, sewage, |
| electricity, fibre internet.                                                                                     |