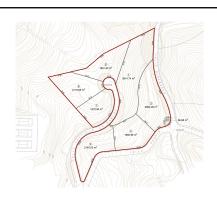

Printing day: 26th August

2025

| Overview:Development plot for 7 villas: 3547m2 buildable Spectacular views. A very rare opportunity to buy a     |
|------------------------------------------------------------------------------------------------------------------|
| development plot only 10 minutes from Marbella's best beaches. All utility connections available: water, sewage, |
| electricity, fibre internet.                                                                                     |