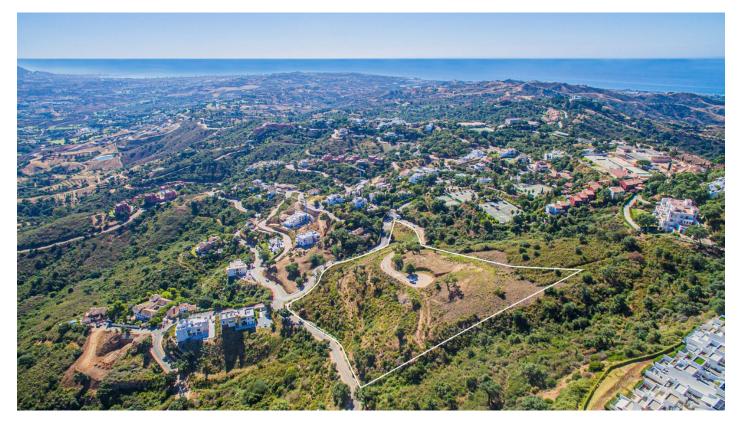

## Land in La Mairena Reference: R3601016

Bedrooms: by request

Status: Sale

Bathrooms: by request

Property Type: Land

M<sup>2</sup>: 16,122

Parking places: by request

Price: 6,448,800 €

Printing day: 26th August

2025

| Overview:Development plot for 7 villas: 3547m2 buildable Spectacular views. A very rare opportunity to buy a     |
|------------------------------------------------------------------------------------------------------------------|
| development plot only 10 minutes from Marbella's best beaches. All utility connections available: water, sewage, |
| electricity, fibre internet.                                                                                     |