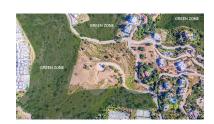

Printing day: 26th August

2025

| Overview:Development plot for 7 villas: 3547m2 buildable Spectacular views. A very rare opportunity to buy a     |
|------------------------------------------------------------------------------------------------------------------|
| development plot only 10 minutes from Marbella's best beaches. All utility connections available: water, sewage, |
| electricity, fibre internet.                                                                                     |