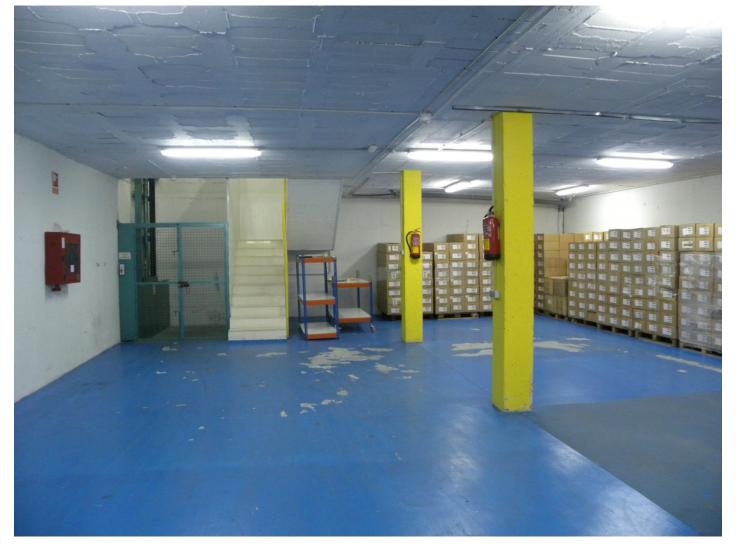

2025

Overview:Warehouse in a great location of San Pedro. Surrounded by many successful businesses with a continuous through flow of clients. Easy access to the N340 coast road and AP7 toll road for logistics. 2 story with stairs to a mezzanine floor currently used as an office. Ready to move into straight away. Warehouse, San Pedro de Alcántara, Costa del Sol. Built 489 m². Setting: Commercial Area. Category: Investment, Resale.