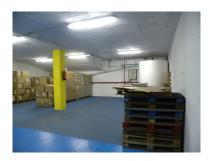

2025

Overview:Warehouse in a great location of San Pedro. Surrounded by many successful businesses with a continuous through flow of clients. Easy access to the N340 coast road and AP7 toll road for logistics. 2 story with stairs to a mezzanine floor currently used as an office. Ready to move into straight away. Warehouse, San Pedro de Alcántara, Costa del Sol. Built 489 m². Setting: Commercial Area. Category: Investment, Resale.