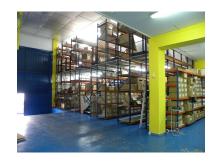

2025

Overview:Warehouse in a great location of San Pedro. Surrounded by many successful businesses with a continuous through flow of clients. Easy access to the N340 coast road and AP7 toll road for logistics. 2 story with stairs to a mezzanine floor currently used as an office. Ready to move into straight away. Warehouse, San Pedro de Alcántara, Costa del Sol. Built 489 m². Setting: Commercial Area. Category: Investment, Resale.