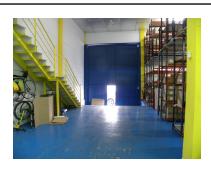

2025

Overview:Warehouse in a great location of San Pedro. Surrounded by many successful businesses with a continuous through flow of clients. Easy access to the N340 coast road and AP7 toll road for logistics. 2 story with stairs to a mezzanine floor currently used as an office. Ready to move into straight away. Warehouse, San Pedro de Alcántara, Costa del Sol. Built 489 m². Setting: Commercial Area. Category: Investment, Resale.