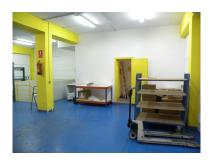

2025

Overview:Warehouse in a great location of San Pedro. Surrounded by many successful businesses with a continuous through flow of clients. Easy access to the N340 coast road and AP7 toll road for logistics. 2 story with stairs to a mezzanine floor currently used as an office. Ready to move into straight away. Warehouse, San Pedro de Alcántara, Costa del Sol. Built 489 m². Setting: Commercial Area. Category: Investment, Resale.