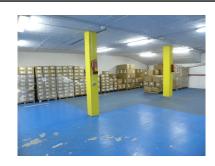

2025

Overview:Warehouse in a great location of San Pedro. Surrounded by many successful businesses with a continuous through flow of clients. Easy access to the N340 coast road and AP7 toll road for logistics. 2 story with stairs to a mezzanine floor currently used as an office. Ready to move into straight away. Warehouse, San Pedro de Alcántara, Costa del Sol. Built 489 m². Setting: Commercial Area. Category: Investment, Resale.