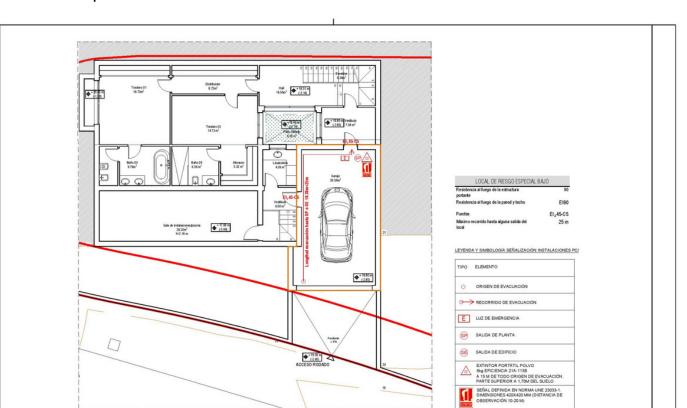

JOSÉ CARLOS MOYA ATENCIA CN.634
Plano:
VIVIENDA 12A
DB-SI. MEDIDA CONTRA INCENDIO

Overview: AMAZING almost flat plot in a fabulous location within easy walking distance to the beach and the fabulous seaside resort of La Cala de Mijas. Planning permission and full project for the construction of a luxury 4 bedroom villa, with incredible sea views. Quotes for construction available. Buildable size 138.85m².