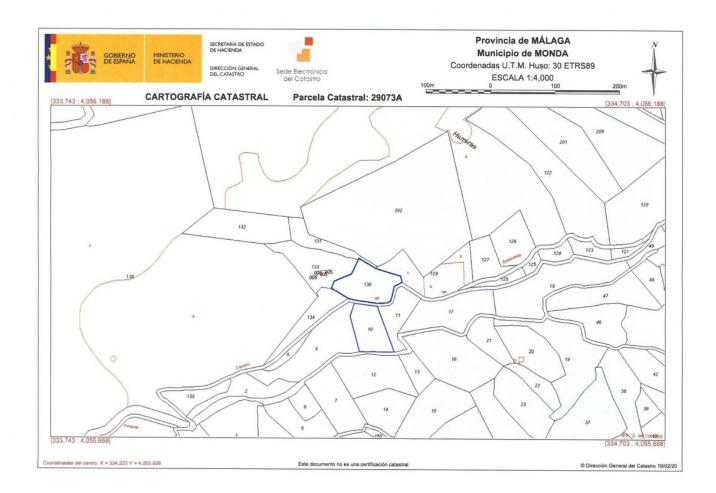

| Overview:2942-V For sale rustic plot of 6.000m2 with fruit trees (almond trees, olive trees and fig tree), with a        |
|--------------------------------------------------------------------------------------------------------------------------|
| project to build a warehouse of 50m2, water and electricity can be connected near the plot and it's located in the       |
| Esquívelas area and also near the village. Properties and services of our agency: At our agency we have many             |
| properties like this plot, adapting our researches to the needs of each of our clients. A wide catalog of properties for |
| sale, for rent, with different capacity and located in exclusive surroundings. We also offer legal advice services,      |
| exclusive real estate offers and procedures for all types of documents, search for bespoke properties in the Costa       |
| del Sol, throughout our purchase-sale process of our properties.                                                         |