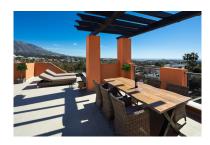

Printing day: 29th August

2025

Overview:Amazing duplex penthouse with spectacular sea, mountain and valley views in la Cerquilla, Nueva Anadalucia. A brand-new development with a unique natural environment, full of spectacular tropical gardens of more than 13,000 m². There are several swimming pools and a small lake. Location is ideal in the Golf Valley, next to the famous golf courses of Los Naranjos, Aloha and las Brisas and just 5 minutes drive from Puerto Banús. This apartment has a spacious living/dining room with direct access to a lovely terrace with sea views, a fully furnished open kitchen, 2 bedrooms and 2 bathrooms (one en-suite) and a very large private solarium with a BBQ/ kitchen area. Parking and a large storage included in the price. Gated community with concierge