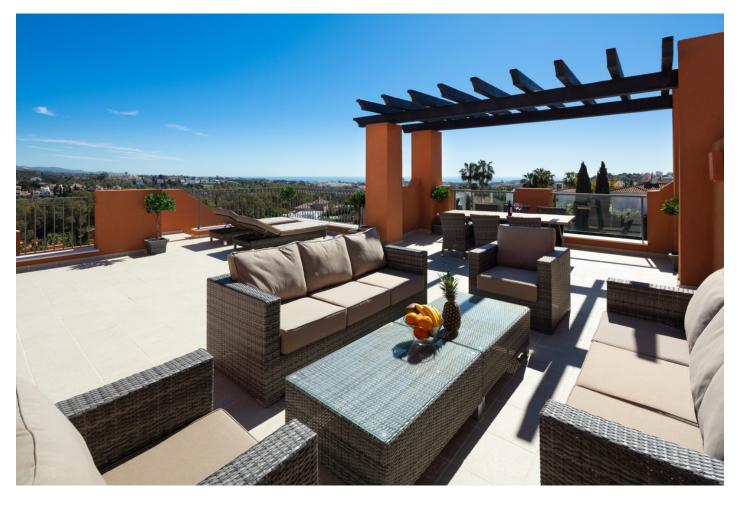

Printing day: 29th August

2025

Overview:Amazing duplex penthouse with spectacular sea, mountain and valley views in la Cerquilla, Nueva Anadalucia. A brand-new development with a unique natural environment, full of spectacular tropical gardens of more than 13,000 m². There are several swimming pools and a small lake. Location is ideal in the Golf Valley, next to the famous golf courses of Los Naranjos, Aloha and las Brisas and just 5 minutes drive from Puerto Banús. This apartment has a spacious living/dining room with direct access to a lovely terrace with sea views, a fully furnished open kitchen, 2 bedrooms and 2 bathrooms (one en-suite) and a very large private solarium with a BBQ/ kitchen area. Parking and a large storage included in the price. Gated community with concierge