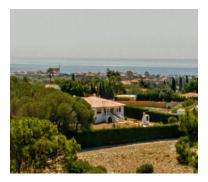

Rustic house in Benahavís

Reference: R3642374

Bedrooms: 6 Bathrooms: 5 M²: 435 Price: 6,000,000 €

2025

Status: Sale

Overview:Impressive farm of 28,000 m2 for sale in an unbeatable location and with spectacular views; right next to the Los Flamengos golf course, the Villa Padierna hotel and surrounded by high-end villas and homes. It has built a 300 m2 chalet with 4 bedrooms and 4 bathrooms, basement, pool and gardens, as well as a 75 m2 guest house with 2 bedrooms and a bathroom. Unique investment opportunity, due to its location and the urban development that the entire area is currently experiencing, with the construction of several urbanizations and luxury villas. The original farm has 84,000 m2 and was divided into three. Possibility of selling the other two attached parts together. 1st Floor.