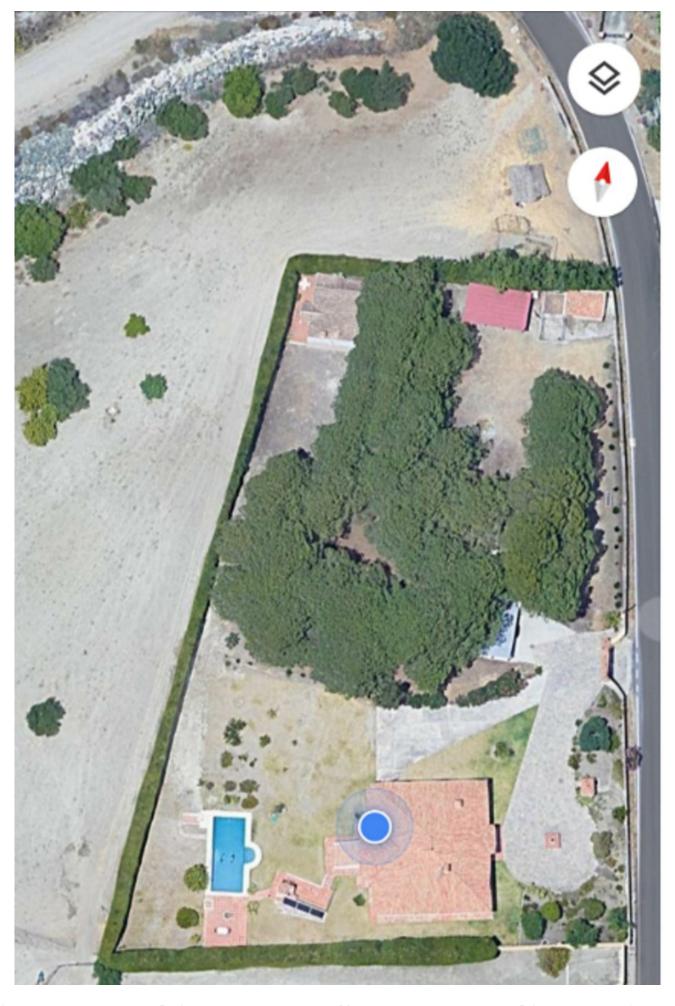

Rustic house in Benahavís

Reference: R3642374

Bedrooms: 6 Bathrooms: 5 M²: 435 Price: 6,000,000 €

2025

Status: Sale

Overview:Impressive farm of 28,000 m2 for sale in an unbeatable location and with spectacular views; right next to the Los Flamengos golf course, the Villa Padierna hotel and surrounded by high-end villas and homes. It has built a 300 m2 chalet with 4 bedrooms and 4 bathrooms, basement, pool and gardens, as well as a 75 m2 guest house with 2 bedrooms and a bathroom. Unique investment opportunity, due to its location and the urban development that the entire area is currently experiencing, with the construction of several urbanizations and luxury villas. The original farm has 84,000 m2 and was divided into three. Possibility of selling the other two attached parts together. 1st Floor.