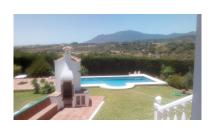

Rustic house in Benahavís

Reference: R3642374

Bedrooms: 6 Bathrooms: 5 M²: 435 Price: 6,000,000 €

2025

Status: Sale

Overview:Impressive farm of 28,000 m2 for sale in an unbeatable location and with spectacular views; right next to the Los Flamengos golf course, the Villa Padierna hotel and surrounded by high-end villas and homes. It has built a 300 m2 chalet with 4 bedrooms and 4 bathrooms, basement, pool and gardens, as well as a 75 m2 guest house with 2 bedrooms and a bathroom. Unique investment opportunity, due to its location and the urban development that the entire area is currently experiencing, with the construction of several urbanizations and luxury villas. The original farm has 84,000 m2 and was divided into three. Possibility of selling the other two attached parts together. 1st Floor.