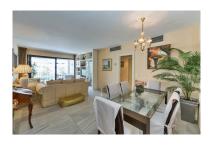

## Apartment in Puerto Banús

Price: 425,000 € Bedrooms: 2 Bathrooms: 2 M<sup>2</sup>: 105

Status: Sale Property Type: Apartment Parking places: by request

Printing day: 25th August

2025

Overview:Middle Floor Apartment, Puerto Banús, Costa del Sol. 2 Bedrooms, 2 Bathrooms, Built 105 m², Terrace 8 m². Setting: Town, Commercial Area, Close To Port, Close To Shops, Close To Sea, Urbanisation. Orientation: West. Condition: Excellent, Good. Pool: Communal. Climate Control: Air Conditioning. Views: Mountain, Urban. Features: Lift, Fitted Wardrobes, Private Terrace, Paddle Tennis, Tennis Court, Ensuite Bathroom, Marble Flooring, 24 Hour Reception. Kitchen: Fully Fitted. Garden: Communal. Security: Gated Complex, 24 Hour Security. Parking: Underground, Garage.