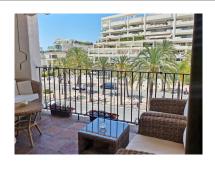

## Apartment in Puerto Banús

Price: 425,000 € Bedrooms: 2 Bathrooms: 2 M<sup>2</sup>: 105

Status: Sale Property Type: Apartment Parking places: by request

Printing day: 25th August

2025

Overview:Middle Floor Apartment, Puerto Banús, Costa del Sol. 2 Bedrooms, 2 Bathrooms, Built 105 m², Terrace 8 m². Setting: Town, Commercial Area, Close To Port, Close To Shops, Close To Sea, Urbanisation. Orientation: West. Condition: Excellent, Good. Pool: Communal. Climate Control: Air Conditioning. Views: Mountain, Urban. Features: Lift, Fitted Wardrobes, Private Terrace, Paddle Tennis, Tennis Court, Ensuite Bathroom, Marble Flooring, 24 Hour Reception. Kitchen: Fully Fitted. Garden: Communal. Security: Gated Complex, 24 Hour Security. Parking: Underground, Garage.