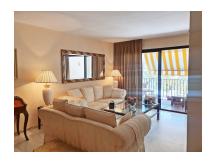

## Apartment in Puerto Banús

Price: 425,000 € Bedrooms: 2 Bathrooms: 2 M<sup>2</sup>: 105

Status: Sale Property Type: Apartment Parking places: by request

Printing day: 25th August

2025

Overview:Middle Floor Apartment, Puerto Banús, Costa del Sol. 2 Bedrooms, 2 Bathrooms, Built 105 m², Terrace 8 m². Setting: Town, Commercial Area, Close To Port, Close To Shops, Close To Sea, Urbanisation. Orientation: West. Condition: Excellent, Good. Pool: Communal. Climate Control: Air Conditioning. Views: Mountain, Urban. Features: Lift, Fitted Wardrobes, Private Terrace, Paddle Tennis, Tennis Court, Ensuite Bathroom, Marble Flooring, 24 Hour Reception. Kitchen: Fully Fitted. Garden: Communal. Security: Gated Complex, 24 Hour Security. Parking: Underground, Garage.