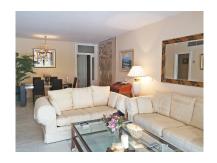

## Apartment in Puerto Banús

Price: 425,000 € Bedrooms: 2 Bathrooms: 2 M<sup>2</sup>: 105

Status: Sale Property Type: Apartment Parking places: by request

Printing day: 25th August

2025

Overview:Middle Floor Apartment, Puerto Banús, Costa del Sol. 2 Bedrooms, 2 Bathrooms, Built 105 m², Terrace 8 m². Setting: Town, Commercial Area, Close To Port, Close To Shops, Close To Sea, Urbanisation. Orientation: West. Condition: Excellent, Good. Pool: Communal. Climate Control: Air Conditioning. Views: Mountain, Urban. Features: Lift, Fitted Wardrobes, Private Terrace, Paddle Tennis, Tennis Court, Ensuite Bathroom, Marble Flooring, 24 Hour Reception. Kitchen: Fully Fitted. Garden: Communal. Security: Gated Complex, 24 Hour Security. Parking: Underground, Garage.