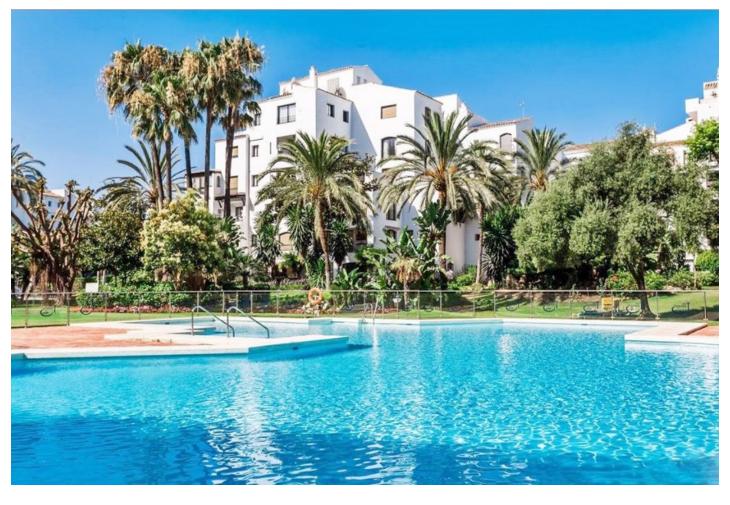

## Apartment in Puerto Banús

Price: 425,000 € Bedrooms: 2 Bathrooms: 2 M<sup>2</sup>: 105

Status: Sale Property Type: Apartment Parking places: by request

Printing day: 25th August

2025

Overview:Middle Floor Apartment, Puerto Banús, Costa del Sol. 2 Bedrooms, 2 Bathrooms, Built 105 m², Terrace 8 m². Setting: Town, Commercial Area, Close To Port, Close To Shops, Close To Sea, Urbanisation. Orientation: West. Condition: Excellent, Good. Pool: Communal. Climate Control: Air Conditioning. Views: Mountain, Urban. Features: Lift, Fitted Wardrobes, Private Terrace, Paddle Tennis, Tennis Court, Ensuite Bathroom, Marble Flooring, 24 Hour Reception. Kitchen: Fully Fitted. Garden: Communal. Security: Gated Complex, 24 Hour Security. Parking: Underground, Garage.