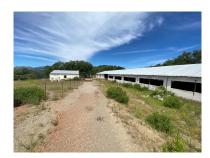

Overview:This Andalusian rural hotel is located on a farm in the municipality of Alpandeire, in the Hoya de Juan Dian area, made up of several different cadastral parcels, both urban and rustic, with an area of about 93 hectares, most of which It is part of forest or unproductive land, as well as an area for intensive livestock farming, now in a state of abandonment. The farm is located on a slope facing south, allowing permanent sunlight, with access through a lane that connects it with the Alpandeire nucleus, which is only about 400 meters from the town center, which due to its oreography and currency position frontally from said urban case.