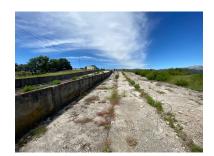

Overview:This Andalusian rural hotel is located on a farm in the municipality of Alpandeire, in the Hoya de Juan Dian area, made up of several different cadastral parcels, both urban and rustic, with an area of about 93 hectares, most of which It is part of forest or unproductive land, as well as an area for intensive livestock farming, now in a state of abandonment. The farm is located on a slope facing south, allowing permanent sunlight, with access through a lane that connects it with the Alpandeire nucleus, which is only about 400 meters from the town center, which due to its oreography and currency position frontally from said urban case.