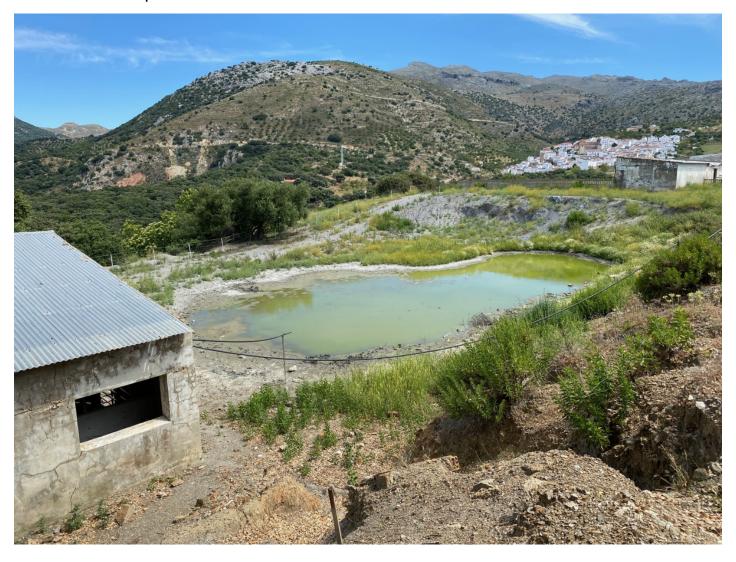

Overview:This Andalusian rural hotel is located on a farm in the municipality of Alpandeire, in the Hoya de Juan Dian area, made up of several different cadastral parcels, both urban and rustic, with an area of about 93 hectares, most of which It is part of forest or unproductive land, as well as an area for intensive livestock farming, now in a state of abandonment. The farm is located on a slope facing south, allowing permanent sunlight, with access through a lane that connects it with the Alpandeire nucleus, which is only about 400 meters from the town center, which due to its oreography and currency position frontally from said urban case.