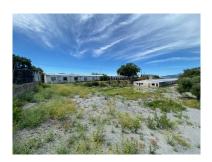

Overview:This Andalusian rural hotel is located on a farm in the municipality of Alpandeire, in the Hoya de Juan Dian area, made up of several different cadastral parcels, both urban and rustic, with an area of about 93 hectares, most of which It is part of forest or unproductive land, as well as an area for intensive livestock farming, now in a state of abandonment. The farm is located on a slope facing south, allowing permanent sunlight, with access through a lane that connects it with the Alpandeire nucleus, which is only about 400 meters from the town center, which due to its oreography and currency position frontally from said urban case.