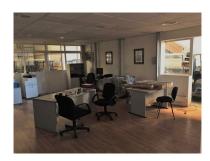

2025

Overview:Industrial warehouse Industrial warehouse in a magnificent location in the Nueva Andalucía area. With a total area of 1,046 m2 on one floor. It is made up of three modules that are easy to convert into one space. In the first module is the entrance of vehicles and goods as well as the warehouse. In the second module is the office area. and in the third module there is a workshop area and 2 toilets. The mezzanine (does not compute) is ideal as a second warehouse.