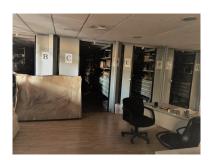

2025

Overview:Industrial warehouse Industrial warehouse in a magnificent location in the Nueva Andalucía area. With a total area of 1,046 m2 on one floor. It is made up of three modules that are easy to convert into one space. In the first module is the entrance of vehicles and goods as well as the warehouse. In the second module is the office area. and in the third module there is a workshop area and 2 toilets. The mezzanine (does not compute) is ideal as a second warehouse.