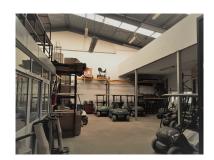

2025

Overview:Industrial warehouse Industrial warehouse in a magnificent location in the Nueva Andalucía area. With a total area of 1,046 m2 on one floor. It is made up of three modules that are easy to convert into one space. In the first module is the entrance of vehicles and goods as well as the warehouse. In the second module is the office area. and in the third module there is a workshop area and 2 toilets. The mezzanine (does not compute) is ideal as a second warehouse.