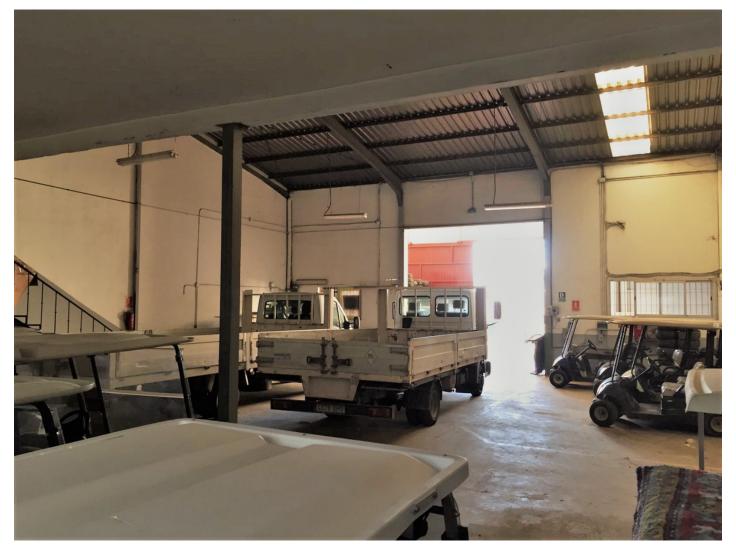

2025

Overview:Industrial warehouse Industrial warehouse in a magnificent location in the Nueva Andalucía area. With a total area of 1,046 m2 on one floor. It is made up of three modules that are easy to convert into one space. In the first module is the entrance of vehicles and goods as well as the warehouse. In the second module is the office area. and in the third module there is a workshop area and 2 toilets. The mezzanine (does not compute) is ideal as a second warehouse.