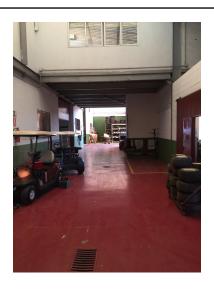

2025

Overview:Industrial warehouse Industrial warehouse in a magnificent location in the Nueva Andalucía area. With a total area of 1,046 m2 on one floor. It is made up of three modules that are easy to convert into one space. In the first module is the entrance of vehicles and goods as well as the warehouse. In the second module is the office area. and in the third module there is a workshop area and 2 toilets. The mezzanine (does not compute) is ideal as a second warehouse.