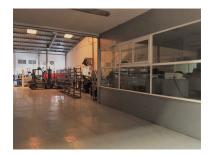

2025

Overview:Industrial warehouse Industrial warehouse in a magnificent location in the Nueva Andalucía area. With a total area of 1,046 m2 on one floor. It is made up of three modules that are easy to convert into one space. In the first module is the entrance of vehicles and goods as well as the warehouse. In the second module is the office area. and in the third module there is a workshop area and 2 toilets. The mezzanine (does not compute) is ideal as a second warehouse.