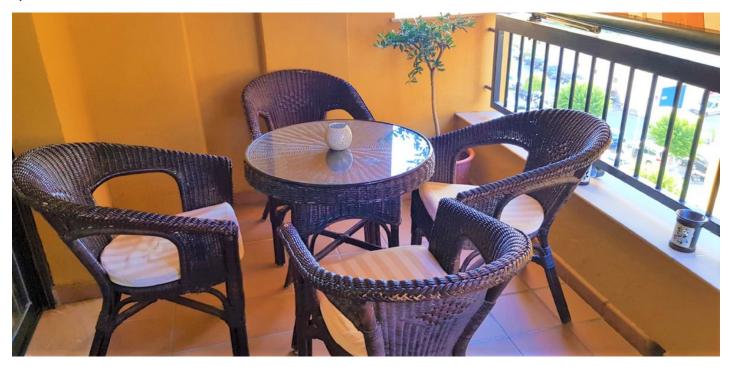

Printing day: 26th August

2025

Overview:Middle Floor Apartment, San Pedro de Alcántara, Costa del Sol. 4 Bedrooms, 2 Bathrooms, Built 160 m², Terrace 18 m². Setting: Commercial Area, Village, Close To Golf, Close To Port, Close To Shops, Close To Sea, Close To Town, Close To Schools, Close To Marina, Urbanisation. Orientation: South. Condition: Excellent. Pool: Communal. Climate Control: Air Conditioning. Views: Urban. Features: Lift, Fitted Wardrobes, Near Transport, Private Terrace, Storage Room, Utility Room, Ensuite Bathroom, Marble Flooring, Double Glazing, Near Church, Fiber Optic. Kitchen: Fully Fitted. Garden: Communal. Security: Entry Phone. Parking: Underground, Garage, Private. Utilities: Electricity, Drinkable Water, Telephone, Gas. Category: Golf, Holiday Homes, Investment, Resale, Contemporary.