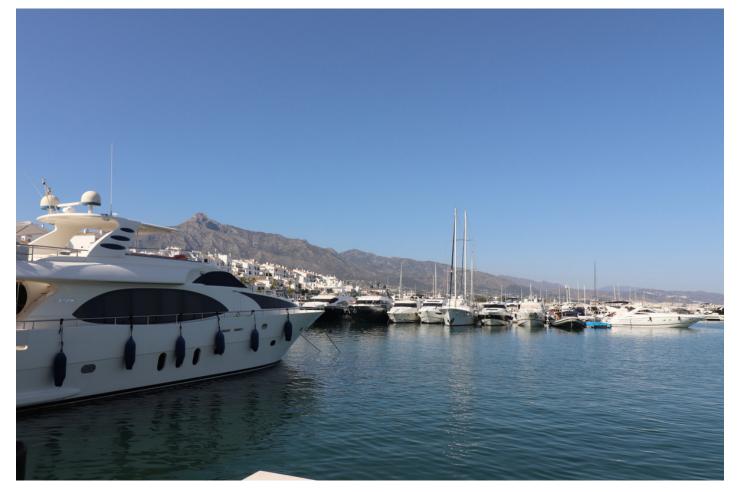

## Reference: R3673241

Bedrooms: by request Status: Sale Bathrooms: by request

M²: 0

Property Type: Commercial Parking places: by request

Price: 1,950,000 € Printing day : 27th August 2025

Overview: This chic and well-protected marina is one of the best-known in Spain, and in providing berths up to 50m, attracts the world's formost yachts. 380V electricity, satellite TV and telephone connections are available on all berths over 15m. This is a 50 Metre X 8 Metre mooring is directly on the tower side of Puerto Banus Marina laid out over 15 hectares of sheltered water for vessels up to 50 m in length Full of Luxury brand shopping and Restaurants This chic and well-protected marina is one of the best-known in Spain