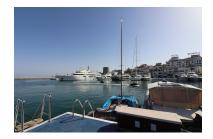

## Reference: R3673241

Bedrooms: by request Status: Sale Bathrooms: by request

M²: 0

Property Type: Commercial Parking places: by request

Price: 1,950,000 € Printing day : 27th August 2025

Overview: This chic and well-protected marina is one of the best-known in Spain, and in providing berths up to 50m, attracts the world's formost yachts. 380V electricity, satellite TV and telephone connections are available on all berths over 15m. This is a 50 Metre X 8 Metre mooring is directly on the tower side of Puerto Banus Marina laid out over 15 hectares of sheltered water for vessels up to 50 m in length Full of Luxury brand shopping and Restaurants This chic and well-protected marina is one of the best-known in Spain