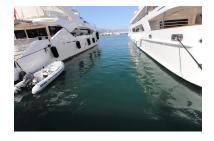

## Reference: R3673241

Bedrooms: by request Status: Sale Bathrooms: by request

M²: 0

Property Type: Commercial Parking places: by request

Price: 1,950,000 € Printing day : 27th August 2025

Overview: This chic and well-protected marina is one of the best-known in Spain, and in providing berths up to 50m, attracts the world's formost yachts. 380V electricity, satellite TV and telephone connections are available on all berths over 15m. This is a 50 Metre X 8 Metre mooring is directly on the tower side of Puerto Banus Marina laid out over 15 hectares of sheltered water for vessels up to 50 m in length Full of Luxury brand shopping and Restaurants This chic and well-protected marina is one of the best-known in Spain