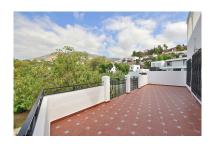

Printing day: 26th August

2025

Overview:Beautiful semi-detached villa located in lower TORREMUELLE (Benalmádena Costa) at only 200 METERS FROM THE BEACH. 560 m2 plot with pool, garden and large terraces. Oriented to the SOUTHWEST with ALL DAY SUN. Beautiful mountain views. PRIME LOCATION for a family. School, train station, shops and beach a few meters away. Guest apartment with own access. Covered garage and storage. Very well kept property, ready to move in. The urbanization has communal tennis and paddle courts. The distribution is as follows: -Main house: Hall, kitchen, spacious lounge with access to 3rd bedroom. Back to the hall, corridor, 2nd bedroom, bathroom and master bedroom. -Guest apartment: Living room, bathroom and bedroom. Plot: 560 m2. Built size: 197 m2. Top floor terrace: 79 m2. Orientation: Southwest. Year of construction: 1970. \*Distances: -School: 50 mts. -Beach: 200 mts. -Supermarket: 250 mts. -Train station: 250 mts. -Restaurants and bars: 300 mts. -Airport: 15.8 km.