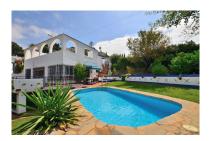

Printing day: 26th August

2025

Overview:Beautiful semi-detached villa located in lower TORREMUELLE (Benalmádena Costa) at only 200 METERS FROM THE BEACH. 560 m2 plot with pool, garden and large terraces. Oriented to the SOUTHWEST with ALL DAY SUN. Beautiful mountain views. PRIME LOCATION for a family. School, train station, shops and beach a few meters away. Guest apartment with own access. Covered garage and storage. Very well kept property, ready to move in. The urbanization has communal tennis and paddle courts. The distribution is as follows: -Main house: Hall, kitchen, spacious lounge with access to 3rd bedroom. Back to the hall, corridor, 2nd bedroom, bathroom and master bedroom. -Guest apartment: Living room, bathroom and bedroom. Plot: 560 m2. Built size: 197 m2. Top floor terrace: 79 m2. Orientation: Southwest. Year of construction: 1970. \*Distances: -School: 50 mts. -Beach: 200 mts. -Supermarket: 250 mts. -Train station: 250 mts. -Restaurants and bars: 300 mts. -Airport: 15.8 km.