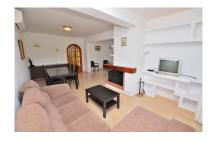

Printing day: 26th August

2025

Overview:Beautiful semi-detached villa located in lower TORREMUELLE (Benalmádena Costa) at only 200 METERS FROM THE BEACH. 560 m2 plot with pool, garden and large terraces. Oriented to the SOUTHWEST with ALL DAY SUN. Beautiful mountain views. PRIME LOCATION for a family. School, train station, shops and beach a few meters away. Guest apartment with own access. Covered garage and storage. Very well kept property, ready to move in. The urbanization has communal tennis and paddle courts. The distribution is as follows: -Main house: Hall, kitchen, spacious lounge with access to 3rd bedroom. Back to the hall, corridor, 2nd bedroom, bathroom and master bedroom. -Guest apartment: Living room, bathroom and bedroom. Plot: 560 m2. Built size: 197 m2. Top floor terrace: 79 m2. Orientation: Southwest. Year of construction: 1970. \*Distances: -School: 50 mts. -Beach: 200 mts. -Supermarket: 250 mts. -Train station: 250 mts. -Restaurants and bars: 300 mts. -Airport: 15.8 km.