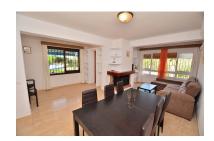

Printing day: 26th August

2025

Overview:Beautiful semi-detached villa located in lower TORREMUELLE (Benalmádena Costa) at only 200 METERS FROM THE BEACH. 560 m2 plot with pool, garden and large terraces. Oriented to the SOUTHWEST with ALL DAY SUN. Beautiful mountain views. PRIME LOCATION for a family. School, train station, shops and beach a few meters away. Guest apartment with own access. Covered garage and storage. Very well kept property, ready to move in. The urbanization has communal tennis and paddle courts. The distribution is as follows: -Main house: Hall, kitchen, spacious lounge with access to 3rd bedroom. Back to the hall, corridor, 2nd bedroom, bathroom and master bedroom. -Guest apartment: Living room, bathroom and bedroom. Plot: 560 m2. Built size: 197 m2. Top floor terrace: 79 m2. Orientation: Southwest. Year of construction: 1970. \*Distances: -School: 50 mts. -Beach: 200 mts. -Supermarket: 250 mts. -Train station: 250 mts. -Restaurants and bars: 300 mts. -Airport: 15.8 km.