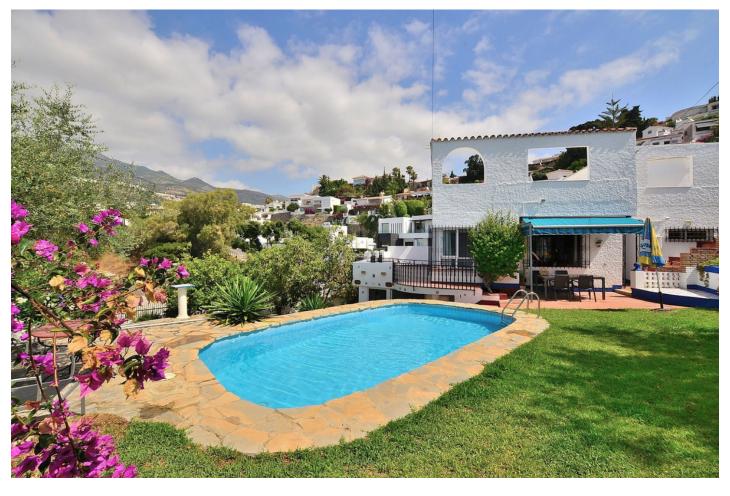

Printing day: 26th August

2025

Overview:Beautiful semi-detached villa located in lower TORREMUELLE (Benalmádena Costa) at only 200 METERS FROM THE BEACH. 560 m2 plot with pool, garden and large terraces. Oriented to the SOUTHWEST with ALL DAY SUN. Beautiful mountain views. PRIME LOCATION for a family. School, train station, shops and beach a few meters away. Guest apartment with own access. Covered garage and storage. Very well kept property, ready to move in. The urbanization has communal tennis and paddle courts. The distribution is as follows: -Main house: Hall, kitchen, spacious lounge with access to 3rd bedroom. Back to the hall, corridor, 2nd bedroom, bathroom and master bedroom. -Guest apartment: Living room, bathroom and bedroom. Plot: 560 m2. Built size: 197 m2. Top floor terrace: 79 m2. Orientation: Southwest. Year of construction: 1970. \*Distances: -School: 50 mts. -Beach: 200 mts. -Supermarket: 250 mts. -Train station: 250 mts. -Restaurants and bars: 300 mts. -Airport: 15.8 km.