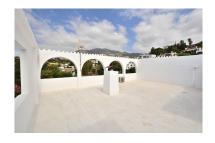

Printing day: 26th August

2025

Overview:Beautiful semi-detached villa located in lower TORREMUELLE (Benalmádena Costa) at only 200 METERS FROM THE BEACH. 560 m2 plot with pool, garden and large terraces. Oriented to the SOUTHWEST with ALL DAY SUN. Beautiful mountain views. PRIME LOCATION for a family. School, train station, shops and beach a few meters away. Guest apartment with own access. Covered garage and storage. Very well kept property, ready to move in. The urbanization has communal tennis and paddle courts. The distribution is as follows: -Main house: Hall, kitchen, spacious lounge with access to 3rd bedroom. Back to the hall, corridor, 2nd bedroom, bathroom and master bedroom. -Guest apartment: Living room, bathroom and bedroom. Plot: 560 m2. Built size: 197 m2. Top floor terrace: 79 m2. Orientation: Southwest. Year of construction: 1970. \*Distances: -School: 50 mts. -Beach: 200 mts. -Supermarket: 250 mts. -Train station: 250 mts. -Restaurants and bars: 300 mts. -Airport: 15.8 km.