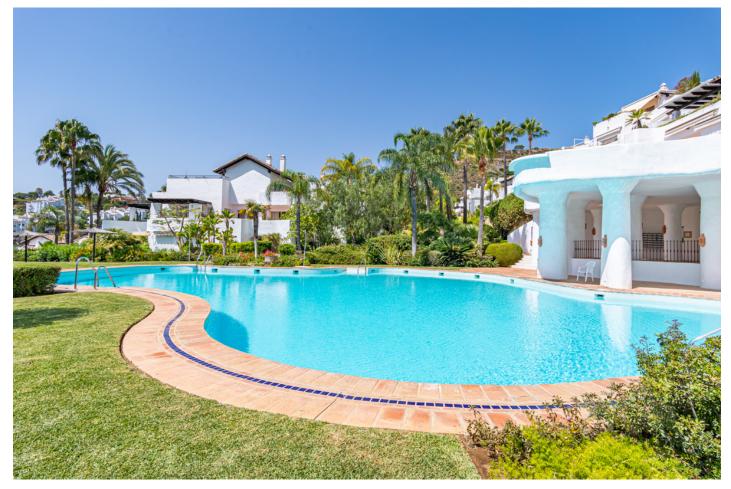

## Reference: R3674741

Bedrooms: 2 Status: Sale Bathrooms: 2

M²: 129

Property Type: Apartment

Parking places: by request

Price: 450,000 € Printing day : 26th August 2025

Overview:Beautiful, spacious and bright south facing apartment with beautiful views of the sea, mountains and golf. Quiet and private. Large living room and fully equipped kitchen. Direct access to large terraces with views. Two bedrooms, the main one en suite and with a beautiful dressing room and the second with a small private terrace and adjoining bathroom. Underfloor heating throughout. Close to the La Quinta Golf clubhouse and close to all services, Puerto Banús and San Pedro.

Features:

Pool, Air conditioning, Private garden, Lift, None, Alarm system, Parking