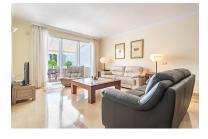

## Reference: R3674741

Bedrooms: 2 Status: Sale Bathrooms: 2

M²: 129

Property Type: Apartment

Parking places: by request

Price: 450,000 € Printing day : 26th August 2025

Overview:Beautiful, spacious and bright south facing apartment with beautiful views of the sea, mountains and golf. Quiet and private. Large living room and fully equipped kitchen. Direct access to large terraces with views. Two bedrooms, the main one en suite and with a beautiful dressing room and the second with a small private terrace and adjoining bathroom. Underfloor heating throughout. Close to the La Quinta Golf clubhouse and close to all services, Puerto Banús and San Pedro.