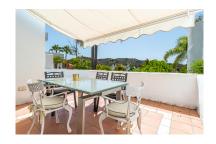

## Reference: R3674741

Bedrooms: 2 Status: Sale Bathrooms: 2

M²: 129

Property Type: Apartment

Parking places: by request

Price: 450,000 € Printing day : 26th August 2025

Overview:Beautiful, spacious and bright south facing apartment with beautiful views of the sea, mountains and golf. Quiet and private. Large living room and fully equipped kitchen. Direct access to large terraces with views. Two bedrooms, the main one en suite and with a beautiful dressing room and the second with a small private terrace and adjoining bathroom. Underfloor heating throughout. Close to the La Quinta Golf clubhouse and close to all services, Puerto Banús and San Pedro.