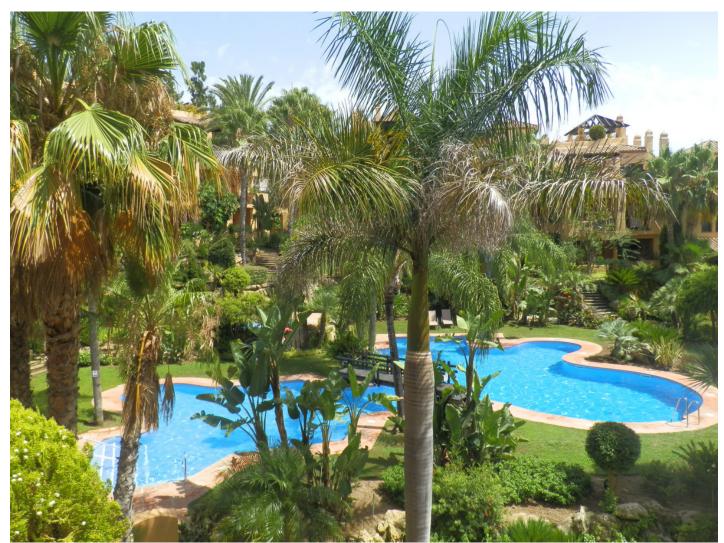

## Reference: R3675062

Bedrooms: 2

Status: Sale

Bathrooms: 2 Property Type: Penthouse

M<sup>2</sup>: 120 Parking places: by request Price: 230,000 € Printing day : 4th September 2025

Overview:Apartment located in the popular EI Campanario situated in between Estepona and San Pedro, Atalaya has a lot to offer with the Campanario Club House located opposite the complex offering Golf, Tennis, Gym, Spa, and Restaurant, there is also a very good selection of Restaurants, Bars and shops within walking distance. This apartment within this stunning gated complex with 24 hour security and with some of the best communal gardens on the coast with 3 swimming pools has a lot to offer. The apartment has been fully redecorated throughout and is ready to move into. On entrance there is a large fitted kitchen with separate utility room, leading through to a very large and bright living dining area , with fantastic views leading out to the south facing terrace again with the beautiful views and over looking one of the pools and tropical gardens. Master bedroom en suite with fitted wardrobes leading out to the terrace, and second double bedroom with adjacent full bathroom. Top Floor Apartment, EI Paraiso, Costa del Sol. 2 Bedrooms, 2 Bathrooms, Built 120 m<sup>2</sup>, Terrace 20 m<sup>2</sup>. Setting : Close To Golf, Close To Shops, Close To Schools. Orientation : West. Condition : Good. Pool : Communal. Climate Control : Air Conditioning, U/F/H Bathrooms. Features : Covered Terrace, Lift, Private Terrace, Utility Room, Ensuite Bathroom, Marble Flooring, Double Glazing. Furniture : Not Furnished. Kitchen : Fully Fitted. Garden : Communal. Security : Gated Complex, Entry Phone, 24 Hour Security.

Features:

Pool, Air conditioning, Lift, None, Private garden, 24H Security