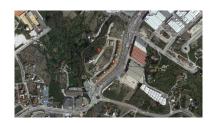

Land in Coín Reference: R3688091

Bedrooms: by request

Status: Sale

Bathrooms: by request

Property Type: Land

M<sup>2</sup>: 700

Parking places: by request

Price: 75,000 €
Printing day : 11th
September 2025

Overview:THE HOUSE OF YOUR DREAMS, IN THE IDEAL PLACE Located in the popular area of Cerro Dueñas, in the upper part with magnificent views of the entire valley. Perfect to build the house you want. 5 min from C.C. La Trocha and Coín, you can walk to all kinds of shops and supermarkets, with good access to highways and with the possibility of building a villa of up to 147.39m2 plus a basement.