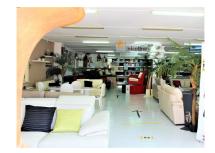

## Reference: R3688241

Bedrooms: by request

Status: Sale

Bathrooms: 2

M<sup>2</sup>: 212 Property Type: Commercial Parking places: by request Price: 157,000 € Printing day : 10th September 2025

Overview:Popular leather sofa specialist looking to sell existing 200 square metre unit as needs larger showroom. This large square retail space being sold as a blank canvass, offering an empty freehold locale could suit all manner of different business uses, enjoying a prominant location near Calahonda close to the A7 Careterra.