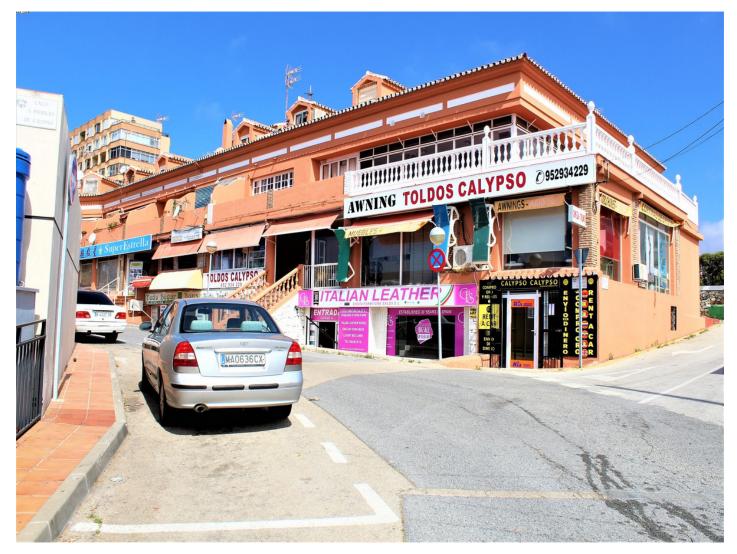

## Reference: R3688241

Bedrooms: by request

Status: Sale

Bathrooms: 2

M<sup>2</sup>: 212 Property Type: Commercial Parking places: by request Price: 157,000 € Printing day : 10th September 2025

Overview:Popular leather sofa specialist looking to sell existing 200 square metre unit as needs larger showroom. This large square retail space being sold as a blank canvass, offering an empty freehold locale could suit all manner of different business uses, enjoying a prominant location near Calahonda close to the A7 Careterra.