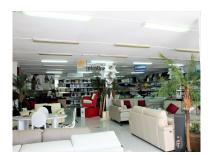

## Reference: R3688241

Bedrooms: by request

Status: Sale

Bathrooms: 2

M<sup>2</sup>: 212 Property Type: Commercial Parking places: by request Price: 157,000 € Printing day : 10th September 2025

Overview:Popular leather sofa specialist looking to sell existing 200 square metre unit as needs larger showroom. This large square retail space being sold as a blank canvass, offering an empty freehold locale could suit all manner of different business uses, enjoying a prominant location near Calahonda close to the A7 Careterra.