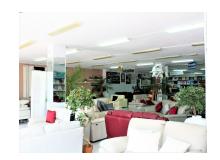

## Reference: R3688241

Bedrooms: by request

Status: Sale

Bathrooms: 2

M<sup>2</sup>: 212 Property Type: Commercial Parking places: by request Price: 157,000 € Printing day : 10th September 2025

Overview:Popular leather sofa specialist looking to sell existing 200 square metre unit as needs larger showroom. This large square retail space being sold as a blank canvass, offering an empty freehold locale could suit all manner of different business uses, enjoying a prominant location near Calahonda close to the A7 Careterra.