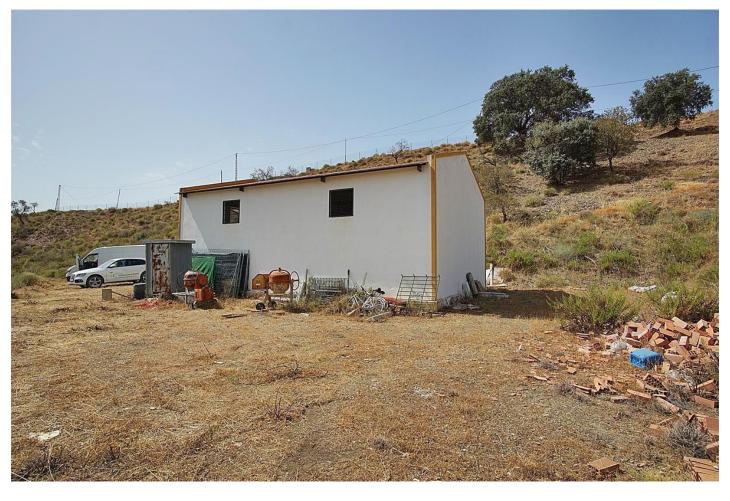

2025

| Overview:The plot is on a slope, but can be cleared to plant fruit trees. It is south facing and offers panoramic views. |
|--------------------------------------------------------------------------------------------------------------------------|
| The access road is quite good (partly asphalted and partly dirt). It has electricity and water from the community of     |
| 'Viña Borrego'. The plot is partially fenced.                                                                            |