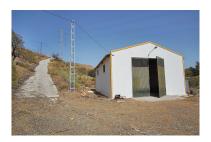

2025

| Overview:The plot is on a slope, but can be cleared to plant fruit trees. It is south facing and offers panoramic views. |
|--------------------------------------------------------------------------------------------------------------------------|
| The access road is quite good (partly asphalted and partly dirt). It has electricity and water from the community of     |
| 'Viña Borrego'. The plot is partially fenced.                                                                            |