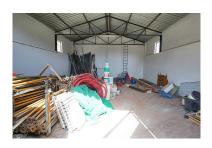

Reference: R3700592

## Commercial in Alhaurín el Grande



Bedrooms: 1

Status: Sale

Bathrooms: 1

M<sup>2</sup>: 106

Property Type: Commercial Parking places: by request

Price: 210,000 €

Printing day: 6th September

2025











| Overview:The plot is on a slope, but can be cleared to plant fruit trees. It is south facing and offers panoramic views. |
|--------------------------------------------------------------------------------------------------------------------------|
| The access road is quite good (partly asphalted and partly dirt). It has electricity and water from the community of     |
| 'Viña Borrego'. The plot is partially fenced.                                                                            |

Features: