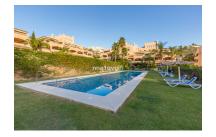

## Reference: R3704816

Bedrooms: 3 Status: Sale Bathrooms: 2

Property Type: Penthouse

M²: 135

Parking places: by request

Price: 465,000 € Printing day : 11th September 2025

Overview:Santa Maria Village is built in a typical Mediterranean village style with large terraces; cool, comfortable interiors, several swimming pools set in its extensive lush garden areas and stunning views to the mountains and the Mediterranean Sea. The properties have been designed to the best possible advantage for comfort, sunshine and the penthouses offering outstanding terraces. A fully gated development with 24 hour security and 8 swimming pools. Fantastic south facing penthouse with spacious sunny terraces in Elviria. This duplex penthouse has the best location within the complex offering lots of privacy and surrounded by greenery looking towards the mountains and the sea. Feels like a villa on the top! This property offers on the entrance level two bedrooms with one bathroom and a guest toilet, a lounge with dining area, open kitchen and a very large, south facing uncovered terrace with views towards the sea and the mountains. On the upper floor you have a very spacious master bedroom with own private terrace and ensuite bathroom with double sinks, bath and toilet and a walk in closet. This property has been virtually staged. It includes a garagespace and storeroom. The complex is surrounded by greenery but yet close to facilities. Large communal gardens with several swimming pools and 24 hour security at the main entrance gate. Elviria has got lovely sandy beaches, a choice of nice shops, bars and restaurants, the famous Nikki Beach and the 5 star hotel Don Carlos.