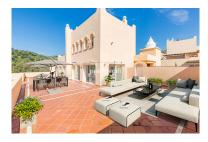

## Reference: R3704816

Bedrooms: 3 Status: Sale Bathrooms: 2

Property Type: Penthouse

M²: 135

Parking places: by request

Price: 465,000 € Printing day : 11th September 2025

Overview:Santa Maria Village is built in a typical Mediterranean village style with large terraces; cool, comfortable interiors, several swimming pools set in its extensive lush garden areas and stunning views to the mountains and the Mediterranean Sea. The properties have been designed to the best possible advantage for comfort, sunshine and the penthouses offering outstanding terraces. A fully gated development with 24 hour security and 8 swimming pools. Fantastic south facing penthouse with spacious sunny terraces in Elviria. This duplex penthouse has the best location within the complex offering lots of privacy and surrounded by greenery looking towards the mountains and the sea. Feels like a villa on the top! This property offers on the entrance level two bedrooms with one bathroom and a guest toilet, a lounge with dining area, open kitchen and a very large, south facing uncovered terrace with views towards the sea and the mountains. On the upper floor you have a very spacious master bedroom with own private terrace and ensuite bathroom with double sinks, bath and toilet and a walk in closet. This property has been virtually staged. It includes a garagespace and storeroom. The complex is surrounded by greenery but yet close to facilities. Large communal gardens with several swimming pools and 24 hour security at the main entrance gate. Elviria has got lovely sandy beaches, a choice of nice shops, bars and restaurants, the famous Nikki Beach and the 5 star hotel Don Carlos.