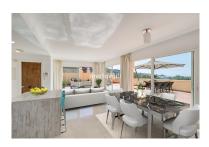

## Reference: R3704816

Bedrooms: 3 Status: Sale Bathrooms: 2

Property Type: Penthouse

M²: 135

Parking places: by request

Price: 465,000 € Printing day : 11th September 2025

Overview:Santa Maria Village is built in a typical Mediterranean village style with large terraces; cool, comfortable interiors, several swimming pools set in its extensive lush garden areas and stunning views to the mountains and the Mediterranean Sea. The properties have been designed to the best possible advantage for comfort, sunshine and the penthouses offering outstanding terraces. A fully gated development with 24 hour security and 8 swimming pools. Fantastic south facing penthouse with spacious sunny terraces in Elviria. This duplex penthouse has the best location within the complex offering lots of privacy and surrounded by greenery looking towards the mountains and the sea. Feels like a villa on the top! This property offers on the entrance level two bedrooms with one bathroom and a guest toilet, a lounge with dining area, open kitchen and a very large, south facing uncovered terrace with views towards the sea and the mountains. On the upper floor you have a very spacious master bedroom with own private terrace and ensuite bathroom with double sinks, bath and toilet and a walk in closet. This property has been virtually staged. It includes a garagespace and storeroom. The complex is surrounded by greenery but yet close to facilities. Large communal gardens with several swimming pools and 24 hour security at the main entrance gate. Elviria has got lovely sandy beaches, a choice of nice shops, bars and restaurants, the famous Nikki Beach and the 5 star hotel Don Carlos.