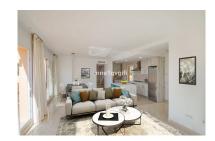

## Reference: R3704816

Bedrooms: 3 Status: Sale Bathrooms: 2

Property Type: Penthouse

M²: 135

Parking places: by request

Price: 465,000 € Printing day : 11th September 2025

Overview:Santa Maria Village is built in a typical Mediterranean village style with large terraces; cool, comfortable interiors, several swimming pools set in its extensive lush garden areas and stunning views to the mountains and the Mediterranean Sea. The properties have been designed to the best possible advantage for comfort, sunshine and the penthouses offering outstanding terraces. A fully gated development with 24 hour security and 8 swimming pools. Fantastic south facing penthouse with spacious sunny terraces in Elviria. This duplex penthouse has the best location within the complex offering lots of privacy and surrounded by greenery looking towards the mountains and the sea. Feels like a villa on the top! This property offers on the entrance level two bedrooms with one bathroom and a guest toilet, a lounge with dining area, open kitchen and a very large, south facing uncovered terrace with views towards the sea and the mountains. On the upper floor you have a very spacious master bedroom with own private terrace and ensuite bathroom with double sinks, bath and toilet and a walk in closet. This property has been virtually staged. It includes a garagespace and storeroom. The complex is surrounded by greenery but yet close to facilities. Large communal gardens with several swimming pools and 24 hour security at the main entrance gate. Elviria has got lovely sandy beaches, a choice of nice shops, bars and restaurants, the famous Nikki Beach and the 5 star hotel Don Carlos.