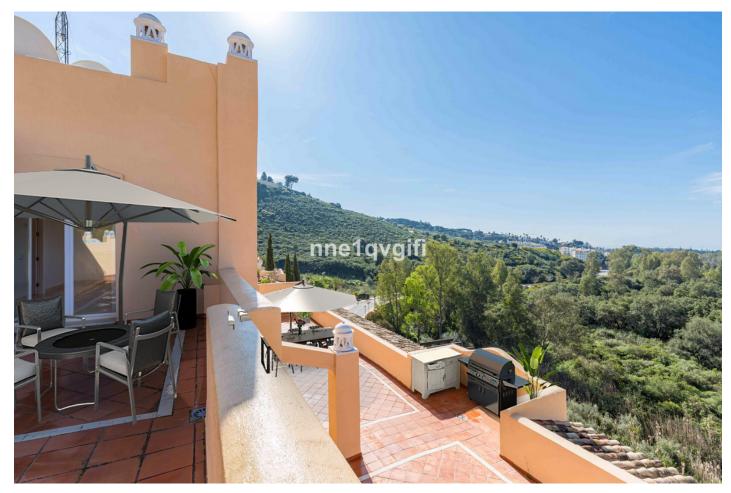

## Reference: R3704816

Bedrooms: 3 Status: Sale Bathrooms: 2

Property Type: Penthouse

M²: 135

Parking places: by request

Price: 465,000 € Printing day : 11th September 2025

Overview:Santa Maria Village is built in a typical Mediterranean village style with large terraces; cool, comfortable interiors, several swimming pools set in its extensive lush garden areas and stunning views to the mountains and the Mediterranean Sea. The properties have been designed to the best possible advantage for comfort, sunshine and the penthouses offering outstanding terraces. A fully gated development with 24 hour security and 8 swimming pools. Fantastic south facing penthouse with spacious sunny terraces in Elviria. This duplex penthouse has the best location within the complex offering lots of privacy and surrounded by greenery looking towards the mountains and the sea. Feels like a villa on the top! This property offers on the entrance level two bedrooms with one bathroom and a guest toilet, a lounge with dining area, open kitchen and a very large, south facing uncovered terrace with views towards the sea and the mountains. On the upper floor you have a very spacious master bedroom with own private terrace and ensuite bathroom with double sinks, bath and toilet and a walk in closet. This property has been virtually staged. It includes a garagespace and storeroom. The complex is surrounded by greenery but yet close to facilities. Large communal gardens with several swimming pools and 24 hour security at the main entrance gate. Elviria has got lovely sandy beaches, a choice of nice shops, bars and restaurants, the famous Nikki Beach and the 5 star hotel Don Carlos.