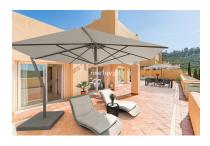

## Reference: R3704816

Bedrooms: 3 Status: Sale Bathrooms: 2

Property Type: Penthouse

M²: 135

Parking places: by request

Price: 465,000 € Printing day : 11th September 2025

Overview:Santa Maria Village is built in a typical Mediterranean village style with large terraces; cool, comfortable interiors, several swimming pools set in its extensive lush garden areas and stunning views to the mountains and the Mediterranean Sea. The properties have been designed to the best possible advantage for comfort, sunshine and the penthouses offering outstanding terraces. A fully gated development with 24 hour security and 8 swimming pools. Fantastic south facing penthouse with spacious sunny terraces in Elviria. This duplex penthouse has the best location within the complex offering lots of privacy and surrounded by greenery looking towards the mountains and the sea. Feels like a villa on the top! This property offers on the entrance level two bedrooms with one bathroom and a guest toilet, a lounge with dining area, open kitchen and a very large, south facing uncovered terrace with views towards the sea and the mountains. On the upper floor you have a very spacious master bedroom with own private terrace and ensuite bathroom with double sinks, bath and toilet and a walk in closet. This property has been virtually staged. It includes a garagespace and storeroom. The complex is surrounded by greenery but yet close to facilities. Large communal gardens with several swimming pools and 24 hour security at the main entrance gate. Elviria has got lovely sandy beaches, a choice of nice shops, bars and restaurants, the famous Nikki Beach and the 5 star hotel Don Carlos.