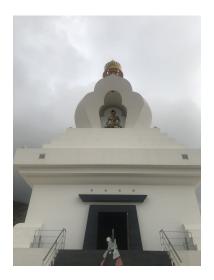

Printing day: 18th June

2025

Overview:Land, Benalmadena Pueblo, Costa del Sol. Garden/Plot 5000 m². 5,000m2 plot with entrance from the Olmedo de Benalmádena urbanization. It is located just 500m from the well-known Buddhist Stupa and 1000m from the sea. The plot has unobstructed views of the sea. Setting: Village, Close To Sea, Urbanisation. Orientation: South East, South. Condition: Good. Views: Sea, Mountain, Panoramic. Utilities: Electricity, Drinkable Water.