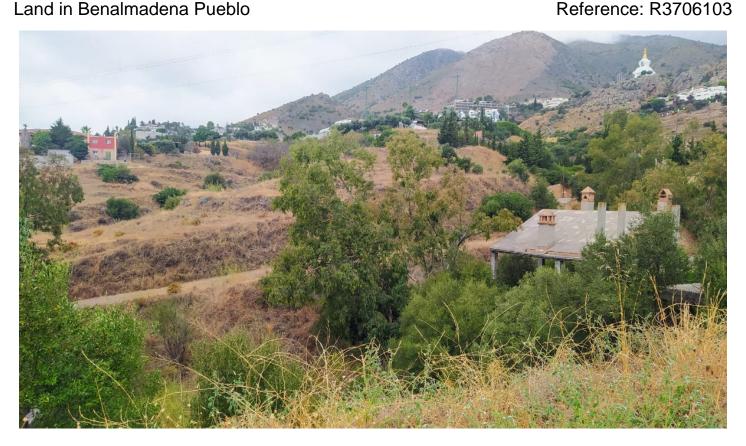

Printing day: 18th June

2025

Overview:Land, Benalmadena Pueblo, Costa del Sol. Garden/Plot 5000 m². 5,000m2 plot with entrance from the Olmedo de Benalmádena urbanization. It is located just 500m from the well-known Buddhist Stupa and 1000m from the sea. The plot has unobstructed views of the sea. Setting: Village, Close To Sea, Urbanisation. Orientation: South East, South. Condition: Good. Views: Sea, Mountain, Panoramic. Utilities: Electricity, Drinkable Water.