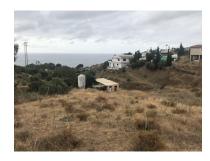

Printing day: 18th June

2025

Overview:Land, Benalmadena Pueblo, Costa del Sol. Garden/Plot 5000 m². 5,000m2 plot with entrance from the Olmedo de Benalmádena urbanization. It is located just 500m from the well-known Buddhist Stupa and 1000m from the sea. The plot has unobstructed views of the sea. Setting: Village, Close To Sea, Urbanisation. Orientation: South East, South. Condition: Good. Views: Sea, Mountain, Panoramic. Utilities: Electricity, Drinkable Water.