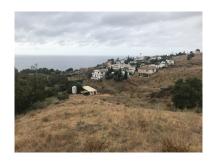

Printing day: 18th June

2025

Overview:Land, Benalmadena Pueblo, Costa del Sol. Garden/Plot 5000 m². 5,000m2 plot with entrance from the Olmedo de Benalmádena urbanization. It is located just 500m from the well-known Buddhist Stupa and 1000m from the sea. The plot has unobstructed views of the sea. Setting: Village, Close To Sea, Urbanisation. Orientation: South East, South. Condition: Good. Views: Sea, Mountain, Panoramic. Utilities: Electricity, Drinkable Water.