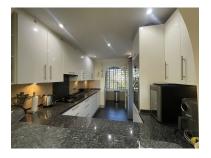

## Reference: R3710216

Bedrooms: 3 Status: Sale Bathrooms: 3 Property Type: Penthouse M²: 136

Parking places: by request

Price: 435,000 € Printing day : 25th August 2025

Overview: This stunning duplex penthouse located in the extremely popular La Cartuja in Atalaya within a few minutes to many Golf courses, Supermarkets and the Colegio School. This stunning apartment has been maintained to a high standard with modern finishes throughout. On entering the property there is immediately a feeling of light and space, at the rear of the property is a fanastic refurbished kitchen with utility room combined, leading through to the open plan living dining area with fireplace, which takes you out to the terrace overlooking the fantastic communal gardens with 2 large communal pools, also on this level is a double bedroom en suite which leads out to the terrace and to the rear is a further double bedroom with separate bathroom next door. On the upper level is the Master suite with en suite, with direct access to the main large tarrecae which can also be accessed separately by guests with BBQ and kitchen facilities, a fantastic space for entertaining or enjoying the summer nights, again with good views and very private. Penthouse, Atalaya, Costa del Sol. 3 Bedrooms, 3 Bathrooms, Built 238 m<sup>2</sup>, Terrace 60 m<sup>2</sup>. Setting : Close To Golf, Close To Port, Close To Shops, Close To Sea, Close To Town, Close To Schools, Urbanisation. Orientation : South West. Condition : Excellent. Pool : Communal, Children's Pool. Climate Control : Pre Installed A/C, Fireplace. Views : Mountain, Garden, Pool. Features : Covered Terrace, Fitted Wardrobes, Near Transport, Private Terrace, Paddle Tennis, Tennis Court, Utility Room, Ensuite Bathroom, Marble Flooring, Double Glazing. Furniture : Optional. Kitchen : Fully Fitted. Garden : Communal. Security : Gated Complex, Entry Phone, 24 Hour Security. Parking : Open, Private. Category : Luxury, Resale.