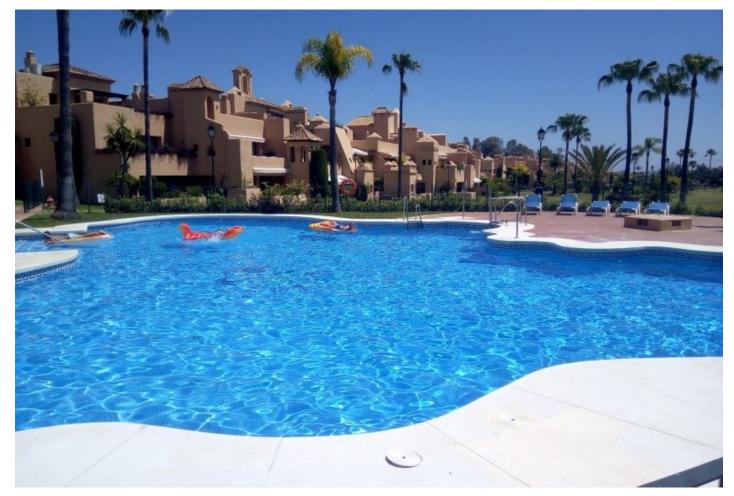

## Reference: R3710216

Bedrooms: 3 Status: Sale Bathrooms: 3 Property Type: Penthouse M²: 136

Parking places: by request

Price: 435,000 € Printing day : 25th August 2025

Overview: This stunning duplex penthouse located in the extremely popular La Cartuja in Atalaya within a few minutes to many Golf courses, Supermarkets and the Colegio School. This stunning apartment has been maintained to a high standard with modern finishes throughout. On entering the property there is immediately a feeling of light and space, at the rear of the property is a fanastic refurbished kitchen with utility room combined, leading through to the open plan living dining area with fireplace, which takes you out to the terrace overlooking the fantastic communal gardens with 2 large communal pools, also on this level is a double bedroom en suite which leads out to the terrace and to the rear is a further double bedroom with separate bathroom next door. On the upper level is the Master suite with en suite, with direct access to the main large tarrecae which can also be accessed separately by guests with BBQ and kitchen facilities, a fantastic space for entertaining or enjoying the summer nights, again with good views and very private. Penthouse, Atalaya, Costa del Sol. 3 Bedrooms, 3 Bathrooms, Built 238 m<sup>2</sup>, Terrace 60 m<sup>2</sup>. Setting : Close To Golf, Close To Port, Close To Shops, Close To Sea, Close To Town, Close To Schools, Urbanisation. Orientation : South West. Condition : Excellent. Pool : Communal, Children's Pool. Climate Control : Pre Installed A/C, Fireplace. Views : Mountain, Garden, Pool. Features : Covered Terrace, Fitted Wardrobes, Near Transport, Private Terrace, Paddle Tennis, Tennis Court, Utility Room, Ensuite Bathroom, Marble Flooring, Double Glazing. Furniture : Optional. Kitchen : Fully Fitted. Garden : Communal. Security : Gated Complex, Entry Phone, 24 Hour Security. Parking : Open, Private. Category : Luxury, Resale.