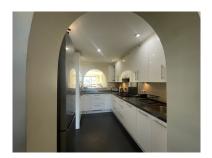

## Reference: R3710216

Bedrooms: 3 Status: Sale Bathrooms: 3 Property Type: Penthouse M²: 136

Parking places: by request

Price: 435,000 € Printing day : 25th August 2025

Overview: This stunning duplex penthouse located in the extremely popular La Cartuja in Atalaya within a few minutes to many Golf courses, Supermarkets and the Colegio School. This stunning apartment has been maintained to a high standard with modern finishes throughout. On entering the property there is immediately a feeling of light and space, at the rear of the property is a fanastic refurbished kitchen with utility room combined, leading through to the open plan living dining area with fireplace, which takes you out to the terrace overlooking the fantastic communal gardens with 2 large communal pools, also on this level is a double bedroom en suite which leads out to the terrace and to the rear is a further double bedroom with separate bathroom next door. On the upper level is the Master suite with en suite, with direct access to the main large tarrecae which can also be accessed separately by guests with BBQ and kitchen facilities, a fantastic space for entertaining or enjoying the summer nights, again with good views and very private. Penthouse, Atalaya, Costa del Sol. 3 Bedrooms, 3 Bathrooms, Built 238 m<sup>2</sup>, Terrace 60 m<sup>2</sup>. Setting : Close To Golf, Close To Port, Close To Shops, Close To Sea, Close To Town, Close To Schools, Urbanisation. Orientation : South West. Condition : Excellent. Pool : Communal, Children's Pool. Climate Control : Pre Installed A/C, Fireplace. Views : Mountain, Garden, Pool. Features : Covered Terrace, Fitted Wardrobes, Near Transport, Private Terrace, Paddle Tennis, Tennis Court, Utility Room, Ensuite Bathroom, Marble Flooring, Double Glazing. Furniture : Optional. Kitchen : Fully Fitted. Garden : Communal. Security : Gated Complex, Entry Phone, 24 Hour Security. Parking : Open, Private. Category : Luxury, Resale.