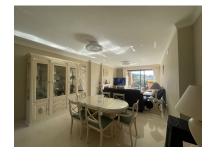

## Reference: R3710216

Bedrooms: 3 Status: Sale Bathrooms: 3 Property Type: Penthouse M²: 136

Parking places: by request

Price: 435,000 € Printing day : 25th August 2025

Overview: This stunning duplex penthouse located in the extremely popular La Cartuja in Atalaya within a few minutes to many Golf courses, Supermarkets and the Colegio School. This stunning apartment has been maintained to a high standard with modern finishes throughout. On entering the property there is immediately a feeling of light and space, at the rear of the property is a fanastic refurbished kitchen with utility room combined, leading through to the open plan living dining area with fireplace, which takes you out to the terrace overlooking the fantastic communal gardens with 2 large communal pools, also on this level is a double bedroom en suite which leads out to the terrace and to the rear is a further double bedroom with separate bathroom next door. On the upper level is the Master suite with en suite, with direct access to the main large tarrecae which can also be accessed separately by guests with BBQ and kitchen facilities, a fantastic space for entertaining or enjoying the summer nights, again with good views and very private. Penthouse, Atalaya, Costa del Sol. 3 Bedrooms, 3 Bathrooms, Built 238 m<sup>2</sup>, Terrace 60 m<sup>2</sup>. Setting : Close To Golf, Close To Port, Close To Shops, Close To Sea, Close To Town, Close To Schools, Urbanisation. Orientation : South West. Condition : Excellent. Pool : Communal, Children's Pool. Climate Control : Pre Installed A/C, Fireplace. Views : Mountain, Garden, Pool. Features : Covered Terrace, Fitted Wardrobes, Near Transport, Private Terrace, Paddle Tennis, Tennis Court, Utility Room, Ensuite Bathroom, Marble Flooring, Double Glazing. Furniture : Optional. Kitchen : Fully Fitted. Garden : Communal. Security : Gated Complex, Entry Phone, 24 Hour Security. Parking : Open, Private. Category : Luxury, Resale.