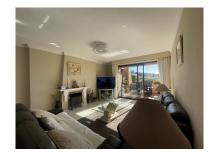

## Reference: R3710216

Bedrooms: 3 Status: Sale Bathrooms: 3 Property Type: Penthouse M²: 136

Parking places: by request

Price: 435,000 € Printing day : 25th August 2025

Overview: This stunning duplex penthouse located in the extremely popular La Cartuja in Atalaya within a few minutes to many Golf courses, Supermarkets and the Colegio School. This stunning apartment has been maintained to a high standard with modern finishes throughout. On entering the property there is immediately a feeling of light and space, at the rear of the property is a fanastic refurbished kitchen with utility room combined, leading through to the open plan living dining area with fireplace, which takes you out to the terrace overlooking the fantastic communal gardens with 2 large communal pools, also on this level is a double bedroom en suite which leads out to the terrace and to the rear is a further double bedroom with separate bathroom next door. On the upper level is the Master suite with en suite, with direct access to the main large tarrecae which can also be accessed separately by guests with BBQ and kitchen facilities, a fantastic space for entertaining or enjoying the summer nights, again with good views and very private. Penthouse, Atalaya, Costa del Sol. 3 Bedrooms, 3 Bathrooms, Built 238 m<sup>2</sup>, Terrace 60 m<sup>2</sup>. Setting : Close To Golf, Close To Port, Close To Shops, Close To Sea, Close To Town, Close To Schools, Urbanisation. Orientation : South West. Condition : Excellent. Pool : Communal, Children's Pool. Climate Control : Pre Installed A/C, Fireplace. Views : Mountain, Garden, Pool. Features : Covered Terrace, Fitted Wardrobes, Near Transport, Private Terrace, Paddle Tennis, Tennis Court, Utility Room, Ensuite Bathroom, Marble Flooring, Double Glazing. Furniture : Optional. Kitchen : Fully Fitted. Garden : Communal. Security : Gated Complex, Entry Phone, 24 Hour Security. Parking : Open, Private. Category : Luxury, Resale.