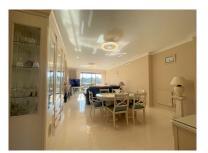

## Reference: R3710216

Bedrooms: 3 Status: Sale Bathrooms: 3 Property Type: Penthouse M²: 136

Parking places: by request

Price: 435,000 € Printing day : 25th August 2025

Overview: This stunning duplex penthouse located in the extremely popular La Cartuja in Atalaya within a few minutes to many Golf courses, Supermarkets and the Colegio School. This stunning apartment has been maintained to a high standard with modern finishes throughout. On entering the property there is immediately a feeling of light and space, at the rear of the property is a fanastic refurbished kitchen with utility room combined, leading through to the open plan living dining area with fireplace, which takes you out to the terrace overlooking the fantastic communal gardens with 2 large communal pools, also on this level is a double bedroom en suite which leads out to the terrace and to the rear is a further double bedroom with separate bathroom next door. On the upper level is the Master suite with en suite, with direct access to the main large tarrecae which can also be accessed separately by guests with BBQ and kitchen facilities, a fantastic space for entertaining or enjoying the summer nights, again with good views and very private. Penthouse, Atalaya, Costa del Sol. 3 Bedrooms, 3 Bathrooms, Built 238 m<sup>2</sup>, Terrace 60 m<sup>2</sup>. Setting : Close To Golf, Close To Port, Close To Shops, Close To Sea, Close To Town, Close To Schools, Urbanisation. Orientation : South West. Condition : Excellent. Pool : Communal, Children's Pool. Climate Control : Pre Installed A/C, Fireplace. Views : Mountain, Garden, Pool. Features : Covered Terrace, Fitted Wardrobes, Near Transport, Private Terrace, Paddle Tennis, Tennis Court, Utility Room, Ensuite Bathroom, Marble Flooring, Double Glazing. Furniture : Optional. Kitchen : Fully Fitted. Garden : Communal. Security : Gated Complex, Entry Phone, 24 Hour Security. Parking : Open, Private. Category : Luxury, Resale.