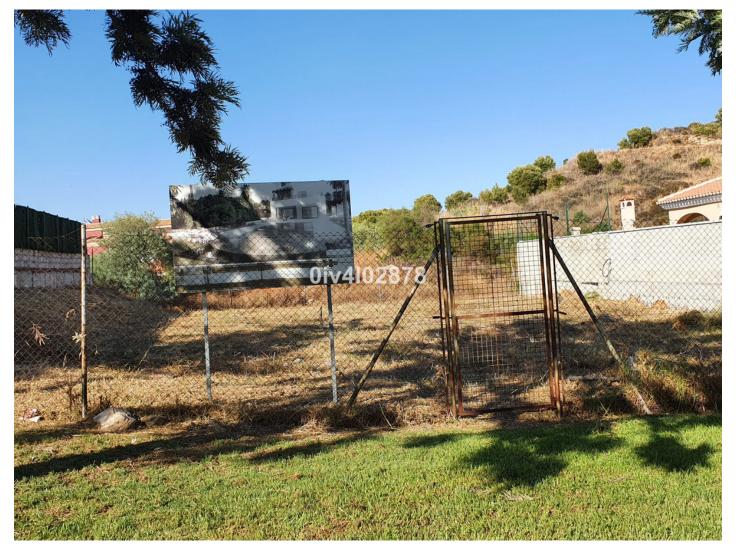

Printing day: 26th August

2025

| Overview: Very well situated plot close to beach and shops, located in an urbanisation with good infrastructure and |
|---------------------------------------------------------------------------------------------------------------------|
| ability to build an indpendent villa with pool. 25% build allowance is permitted subject to planning permision. i.e |
| 150m2 not including basement open terraces. A project for modern villa is included in the price with a 310m2 build. |