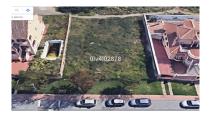

Printing day: 26th August

2025

| Overview: Very well situated plot close to beach and shops, located in an urbanisation with good infrastructure and |
|---------------------------------------------------------------------------------------------------------------------|
| ability to build an indpendent villa with pool. 25% build allowance is permitted subject to planning permision. i.e |
| 150m2 not including basement open terraces. A project for modern villa is included in the price with a 310m2 build. |