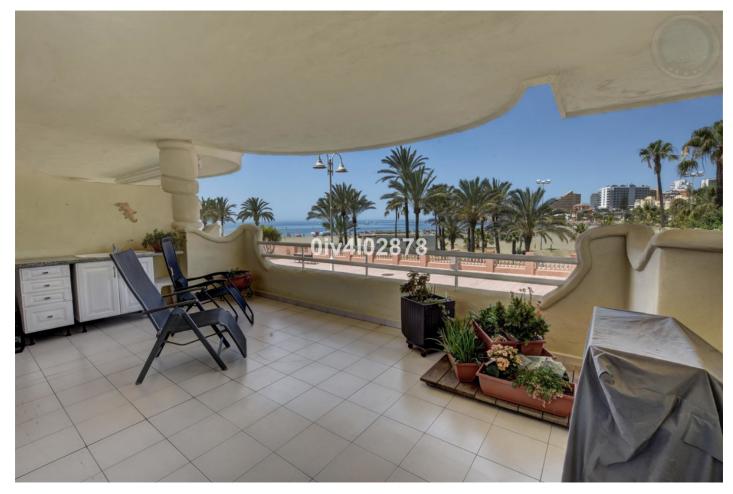

Overview:Superb opportunity for a 2 bedroom apartment located in one of the best buildings within Puertomarina. Not only does this apartment offer a large terrace facing the beach with afternoon sun but also has another terrace looking straight out at the marina! On the main level on entering there is a hallway which gives access to an independent American style kitchen, the hallway also leads on to the lounge/dining area which leads onto the sunny terrace with beach and sea views. Also on this level there is a guest bathroom and main bedroom (with access to terrace looking at marina), also with en-suite bathroom. This property has use of a lovely rooftop solarium with infinity pool. This level can also be accessed by the community lift. The property is being sold with underground parking. Great buy for the price....viewings highly recommended!