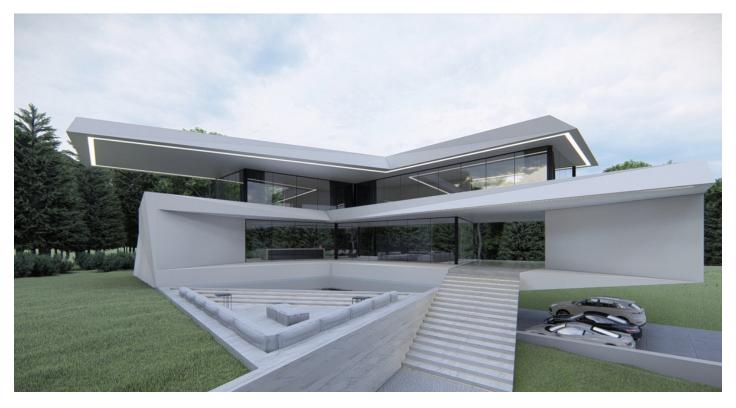

## Villa in Benahavís Reference: R3729538

Bedrooms: 6

Bathrooms: 7

M<sup>2</sup>: 722

Status: Sale

Property Type: Villa

Parking places: by request

Price: 2,595,000 €

Printing day: 26th August

2025

Overview:OFF-PLAN ecological luxury contemporary villa in La Reserva de Sotogrande, Sotogrande Alto with open sea and golf views consisting out; The ground floor; entrance hall with wheelchair-friendly lift, guest toilet, technical installations room, spacious living/dining area with big open plan kitchen fully equipped with Bosch appliances and separate pantry, furthermore you find on this floor a separate bedroom/study with en-suite bathroom, big covered terraces who give out to the big heated pool of 72,00 m2. On the first floor: lift, landing, master bedroom with master bathroom and big dressing and of course a huge private terrace. A distributor leads you to another bedroom with 2 en-suite bathrooms and a terrace. In the semi-basement, you have a huge carport with stairs with a path that leads to the front entrance. Also, the lift brings you to this floor where you find another bedroom with an en-suite bathroom, a self-contained apartment, and a games room. Furthermore, there is a fully self-contained apartment that has a living/galley kitchen area with a bedroom, dressing, and en-suite bathroom. The self-contained apartment is accessible from the carport, but we could easily make access from the lift area also. Construction time approx. 10 to 12 months after the licenses. Warranties 10 years on the structure 5 years on the installations 2 years on the finishing