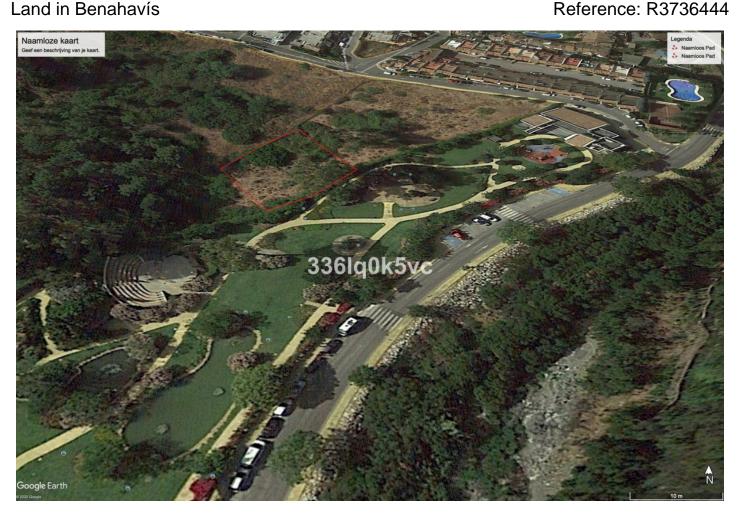

## Land in Benahavís

Bedrooms: by request

Status: Sale

Bathrooms: by request

Property Type: Land

M<sup>2</sup>: 600

Parking places: by request

Price: 475,000 €

Printing day: 26th August

2025

| Overview:Unique piece of land in the center of Benahavis. This plot is divided into 5 plots but can easily be divided |
|-----------------------------------------------------------------------------------------------------------------------|
| as one or two plots. 600 m2 can be built on the 1000 m2. The location is just behind the park in Benahavis on the     |
| adjacent land a road will be situated, so that this building site is perfectly accessible.                            |