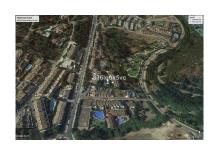

Printing day: 26th August

2025

| Overview:Unique piece of land in the center of Benahavis. This plot is divided into 5 plots but can easily be divided |
|-----------------------------------------------------------------------------------------------------------------------|
| as one or two plots. 600 m2 can be built on the 1000 m2. The location is just behind the park in Benahavis on the     |
| adjacent land a road will be situated, so that this building site is perfectly accessible.                            |