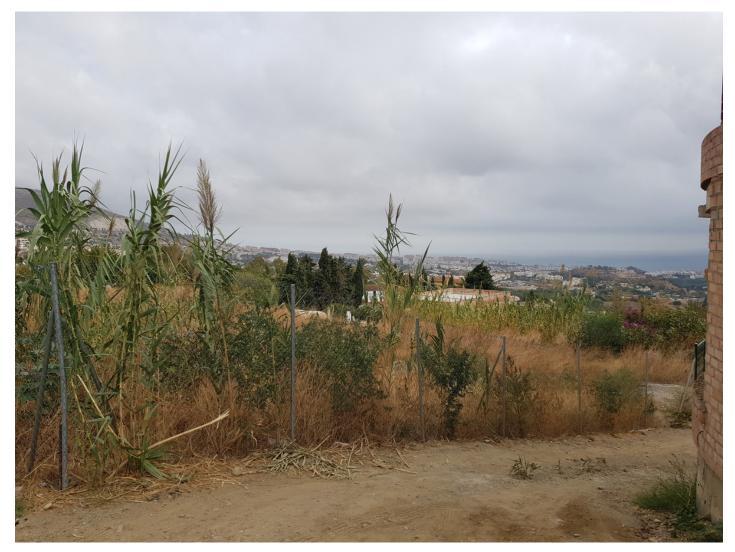

## Reference: R3737458

Bedrooms: by request Status: Sale Bathrooms: by request Property Type: Land M<sup>2</sup>: 1,900 Parking places: by request Price: 500,000 € Printing day : 12th September 2025

Overview:Bank repossessed urban land designated for the construction of up to 22 single family homes or a two storey building situated in the centre of Benalmadena Pueblo. This plot is a total size of 1.370m2 with a build allowance of 1.900m2 above ground and this does not include the patio and terrace areas. The retaining walls and foundations have already been put into place at a great cost, so most of the ground work is already prepared. The plot has a south west orientation with views to the sea and the coastline of Benalmadena. Ideally located within walking distance to the centre of the town, transport links and a 20 minute drive to the centre of Malaga, the land is an excellent investment and development opportunity.

Features:

Sea views, Mountain views, Investment