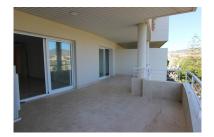

Overview:This a unique and stunning property in the contemporary complex of La Corniche in the heart of the golf valley of Nueva Andalucia. The property was already larger than most of the properties of the complex due to its situation in the building with a 141sqm built and 95sqm terraces, but it is now a huge 200sqm built with 40sqm terrace since the owner has extended the living space onto part of the terraces. This extention and renovation was done only a few months ago. Another major "wahoo factor" are the panoramic views over the whole golf valley, the Concha mountain and all the way to the sea and the famous Puerto Banús, situated only 3km away. The apartment is distributed in 2 double bedrooms, 2 bathrooms (1 en-suite with jacuzzy bath and shower), a large fully fitted kitchen with its utility/washing room and a massive living/dining area. The livingroom and both bedrooms have access to the large covered terrace. Some extras are the underfloor heating throughout the whole apartment, the hot/cold airconditioning in all the rooms, cream marble floors, new high quality double glazing windows, 2 parking spaces and 1 large storage room. The complex also offers 2 large swimming pools, a paddle tennis court, 24h security guard and nice manicured gardens.