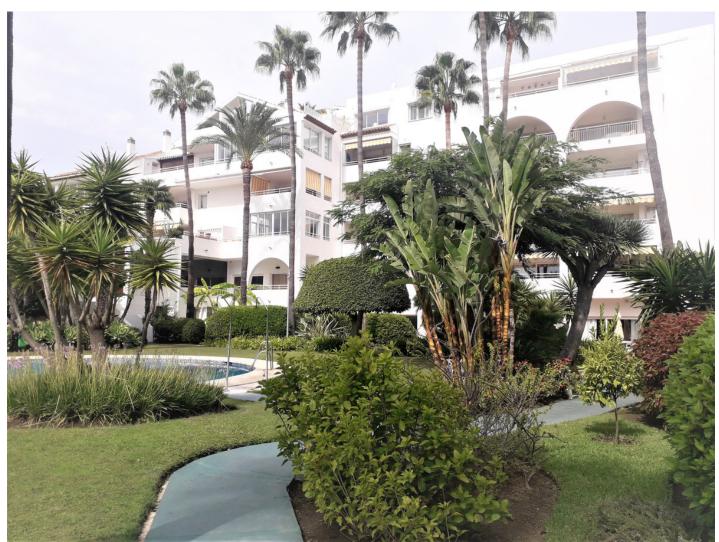

## Reference: R3738706

Bedrooms: 2 Status: Sale Bathrooms: 2

Property Type: Apartment

M<sup>2</sup>: 102 Parking places: by request Price: 199,000 € Printing day : 8th September 2025

Overview:Bright apartment located in a fantastic luxury urbanization. This apartment has stunning panorami views of the sea, gardens and pool.HOT and COLD water included. It is built with the best qualities, double glazing, marble floors, hot / cold air conditioning. In addition to being very well distributed and have a garage space and hot and cold water included in the price! This exclusive urbanization is located walking distance to shops and amenities as well as the beach. 5 minutes by car from Puerto Banús and the beach and within walking distance ofsupermarkets, restaurants, shops, schools and all the amenities It is a gated community with large private gardens, 24 security hours as well as 24-hour reception.

## Features:

None, Pool, Air conditioning, Sea views, Private garden, Lift, None, Alarm system, 24H Security, Parking