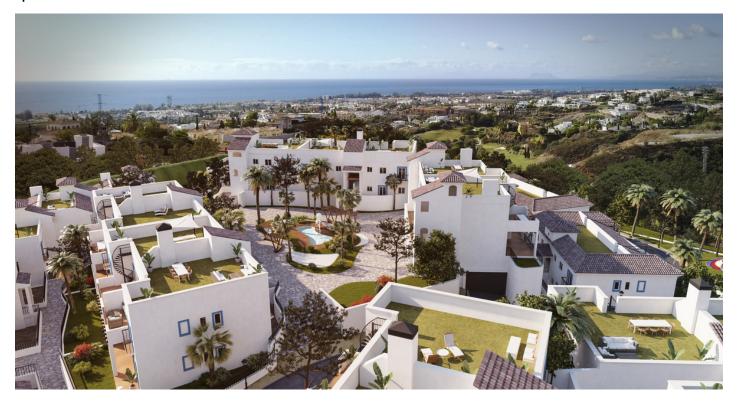

Printing day: 28th August

2025

Overview:New Development: Prices from € 268,000 to € 618,000. [Beds: 2 - 2] [Baths: 2 - 3] [Built size: 86.00 m2 - 94.00 m2] A journey to a magical private village. This development provides the perfect balance between convenience and authenticity. These stunning two and three bedroom apartments offer stylish open plan living with modern conveniences to create an idyllic haven to relax and unwind. Every detail has been considered within the design including extensive sports and leisure facilities set within luscious landscaped gardens boasting stunning views of the Mediterranean.

## Features:

None, New development, Pool, Sea views, Mountain views, None, Private garden, 24H Security, Luxury