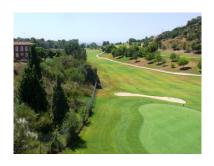

Printing day: 31st August

2025

Overview:Frontline golf building plot for a villa in a very luxurious golf urbanisation of Benahavís, only 3 km from the sea and 10 minutes´ drive to Puerto Banús, Marbella. This great South-West facing plot is located right in front of a beautiful and mature golf course, in a high quality villa urbanisation, surrounded by further golf courses, such as Guadalmina Alta, Guadalmina Baja, Atalaya, El Paraíso, Los Flamingos, Capanes, Los Arqueros only 5 minutes´ drive away. The famous harbour of Marbella, Puerto Banus, you can reach in 10 minutes´ drive. All necessary amenities, commercial centres, supermarkets, etc., are much nearer. On its 3473 m2 you can build a villa of up to 1042 m2 (30 %), with a maximum height of 7 metres and two floors. The property is held in a company name which is why it would pay 21 % VAT instead of transfer tax. Building Plot, Urbanization, Facing: Southwest. Views: Coastal, Excellent, Golf, Mountains, Sea. Features 5-10 minutes to Golf Course, Close to all Amenities, Conveniently Situated for Golf, Frontline Golf. Local tax (IBI) plot: approx. 578 EUR/year, Community fees plot: approx. 136 EUR/month.