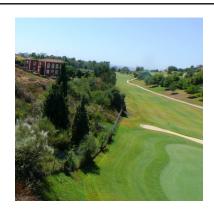

Printing day: 31st August

2025

Overview:Frontline golf building plot for a villa in a very luxurious golf urbanisation of Benahavís, only 3 km from the sea and 10 minutes´ drive to Puerto Banús, Marbella. This great South-West facing plot is located right in front of a beautiful and mature golf course, in a high quality villa urbanisation, surrounded by further golf courses, such as Guadalmina Alta, Guadalmina Baja, Atalaya, El Paraíso, Los Flamingos, Capanes, Los Arqueros only 5 minutes´ drive away. The famous harbour of Marbella, Puerto Banus, you can reach in 10 minutes´ drive. All necessary amenities, commercial centres, supermarkets, etc., are much nearer. On its 3473 m2 you can build a villa of up to 1042 m2 (30 %), with a maximum height of 7 metres and two floors. The property is held in a company name which is why it would pay 21 % VAT instead of transfer tax. Building Plot, Urbanization, Facing: Southwest. Views: Coastal, Excellent, Golf, Mountains, Sea. Features 5-10 minutes to Golf Course, Close to all Amenities, Conveniently Situated for Golf, Frontline Golf. Local tax (IBI) plot: approx. 578 EUR/year, Community fees plot: approx. 136 EUR/month.