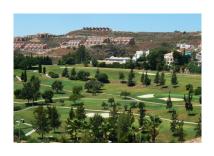

Printing day: 31st August

2025

Overview:Frontline golf building plot for a villa in a very luxurious golf urbanisation of Benahavís, only 3 km from the sea and 10 minutes´ drive to Puerto Banús, Marbella. This great South-West facing plot is located right in front of a beautiful and mature golf course, in a high quality villa urbanisation, surrounded by further golf courses, such as Guadalmina Alta, Guadalmina Baja, Atalaya, El Paraíso, Los Flamingos, Capanes, Los Arqueros only 5 minutes´ drive away. The famous harbour of Marbella, Puerto Banus, you can reach in 10 minutes´ drive. All necessary amenities, commercial centres, supermarkets, etc., are much nearer. On its 3473 m2 you can build a villa of up to 1042 m2 (30 %), with a maximum height of 7 metres and two floors. The property is held in a company name which is why it would pay 21 % VAT instead of transfer tax. Building Plot, Urbanization, Facing: Southwest. Views: Coastal, Excellent, Golf, Mountains, Sea. Features 5-10 minutes to Golf Course, Close to all Amenities, Conveniently Situated for Golf, Frontline Golf. Local tax (IBI) plot: approx. 578 EUR/year, Community fees plot: approx. 136 EUR/month.