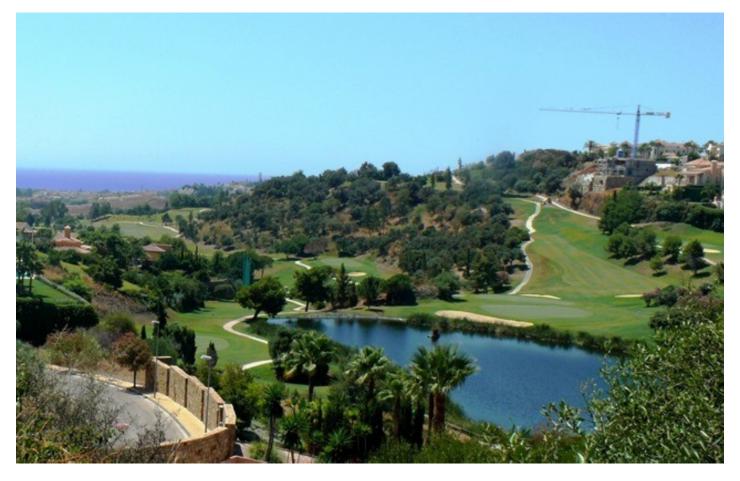

Printing day: 31st August

2025

Overview:Frontline golf building plot for a villa in a very luxurious golf urbanisation of Benahavís, only 3 km from the sea and 10 minutes´ drive to Puerto Banús, Marbella. This great South-West facing plot is located right in front of a beautiful and mature golf course, in a high quality villa urbanisation, surrounded by further golf courses, such as Guadalmina Alta, Guadalmina Baja, Atalaya, El Paraíso, Los Flamingos, Capanes, Los Arqueros only 5 minutes´ drive away. The famous harbour of Marbella, Puerto Banus, you can reach in 10 minutes´ drive. All necessary amenities, commercial centres, supermarkets, etc., are much nearer. On its 3473 m2 you can build a villa of up to 1042 m2 (30 %), with a maximum height of 7 metres and two floors. The property is held in a company name which is why it would pay 21 % VAT instead of transfer tax. Building Plot, Urbanization, Facing: Southwest. Views: Coastal, Excellent, Golf, Mountains, Sea. Features 5-10 minutes to Golf Course, Close to all Amenities, Conveniently Situated for Golf, Frontline Golf. Local tax (IBI) plot: approx. 578 EUR/year, Community fees plot: approx. 136 EUR/month.