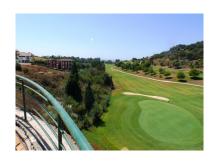

Printing day: 31st August

2025

Overview:Frontline golf building plot for a villa in a very luxurious golf urbanisation of Benahavís, only 3 km from the sea and 10 minutes´ drive to Puerto Banús, Marbella. This great South-West facing plot is located right in front of a beautiful and mature golf course, in a high quality villa urbanisation, surrounded by further golf courses, such as Guadalmina Alta, Guadalmina Baja, Atalaya, El Paraíso, Los Flamingos, Capanes, Los Arqueros only 5 minutes´ drive away. The famous harbour of Marbella, Puerto Banus, you can reach in 10 minutes´ drive. All necessary amenities, commercial centres, supermarkets, etc., are much nearer. On its 3473 m2 you can build a villa of up to 1042 m2 (30 %), with a maximum height of 7 metres and two floors. The property is held in a company name which is why it would pay 21 % VAT instead of transfer tax. Building Plot, Urbanization, Facing: Southwest. Views: Coastal, Excellent, Golf, Mountains, Sea. Features 5-10 minutes to Golf Course, Close to all Amenities, Conveniently Situated for Golf, Frontline Golf. Local tax (IBI) plot: approx. 578 EUR/year, Community fees plot: approx. 136 EUR/month.