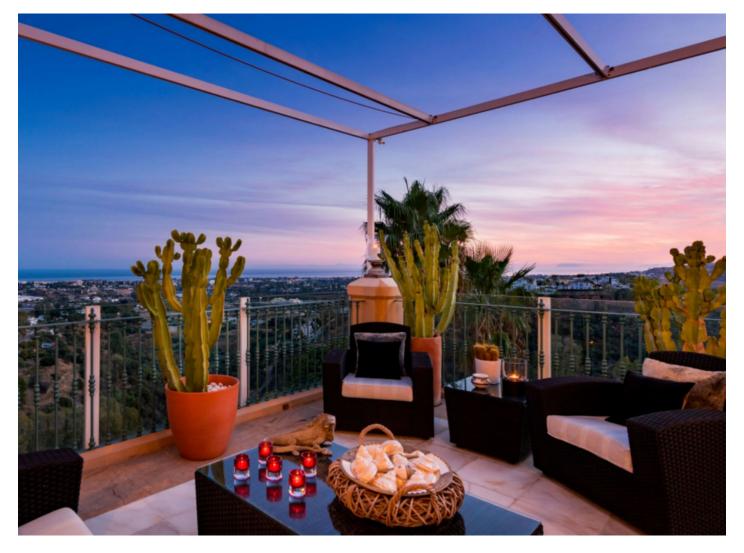

Printing day: 28th August

2025

Overview:The "Penthouse in the Sky" is a unique object on two floors with a perfect balance of modern touch, comfort and luxury. UNIQUE VIEW Situated directly on the edge of the cliff, the penthouse offers a breathtaking panoramic view of the coast and La Concha. OUTSIDE FACILITY The curving layout allows natural light to liven up the interiors and the lush backdrop of sea. GENEROUS LIVING SPACE This property is a sophisticated family home that represents the perfect blend of traditional and current styles of the Mediterranean. The modern kitchen combines a simple design with functional equipment. MASTER RETREAT The 115 m2 Master Suite is a peaceful, cozy hideaway. A space to unwind, connect, and renew. EXCLUSIVE LOCATION Monte Halcones is a much desirable residential community of private villas and apartments situated high above San Pedro, with privileged views over the Straits of Gibraltar to the North African coastline. This mainly residential complex, fully occupied 90% of the year, offers unique cafes, bars, restaurants and shops in the community's commercial centre. These popular local meeting points are only a 4 minute within walking distance from the Penthouse. The highway is only a three minute driva away. Marbella, Puerto Banus, San Pedro de Alcantara and Estepona are all reachable within a 15 minute drive. The airport and the city of Malaga are only a 45 and 50 minute driving distance. The apartment will be sold fully furnished and equipped. Included in the purchase price is also the garage with storage room.