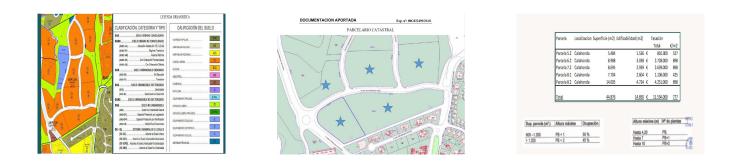

## Reference: R3768223

Status: Sale

Bathrooms: by request

Property Type: Land

Parking places: by request

Price: 7,722,073 € Printing day : 26th August 2025

Overview:RESIDENTIAL CALAHONDA Sitio de Calahonda is a place located beetween Fuengirola and Marbella tha belongs to the municipality of Mijas (Málaga). We have 5 residential plots located in Calahonda, with 14.580 m2 of buildable area, to develop 144 high-standing Properties with sea views. • Under the most demanding standards of quality and energy efficiency, "Residencial Calahonda" has the capacity to develop 144 properties in a mixed single-family and multi-family typology. • The lands are within the SUP Partial Plan, Sector C-2<sup>a</sup>, approved in the General Plan in September 2003. It is one of a few areas that can be build available in the heart of the town. • The mixed development allows the construction, on minimum plots of 600m2 of PB + 1 and PB + 2. Total buildability 14.850 m2 Total area 44.876 m2 Calahonda is an area that belongs to the municipality of Mijas located between Fuengirola and Marbella. It owes its name due to the famous Calahonda beach and most of its territory is dedicated to residential areas and golf courses. Many clients from central and nothern Europe use to live there. Calahonda is very well located between two of the most important towns on the Costa del Sol. It is perfectly communicated with the main facilities and amenities of the Costa del Sol. Just a few minutes drive from the airport and Malaga Center. It has 4 large shopping areas where you can find international restaurants, supermarkets, Banks and all facilities. Calahonda is surrounded by abundant vegetation. The owner is willing to sell the plots as "Off market" or "turnkey ready project". It's just a question to negotiate the Price for the "turnkey ready project" - option with the vendor. Salesprice: EUR 7.722.073 Plot 5.2 EUR 798.538 Plot 6.2 EUR 1,579,729 Plot 7.2 EUR 1,528,233 Plot 8.1 EUR 1,354,054 Plot 8.2 EUR 2.461.519 Price/m<sup>2</sup>: € 520 / m<sup>2</sup>