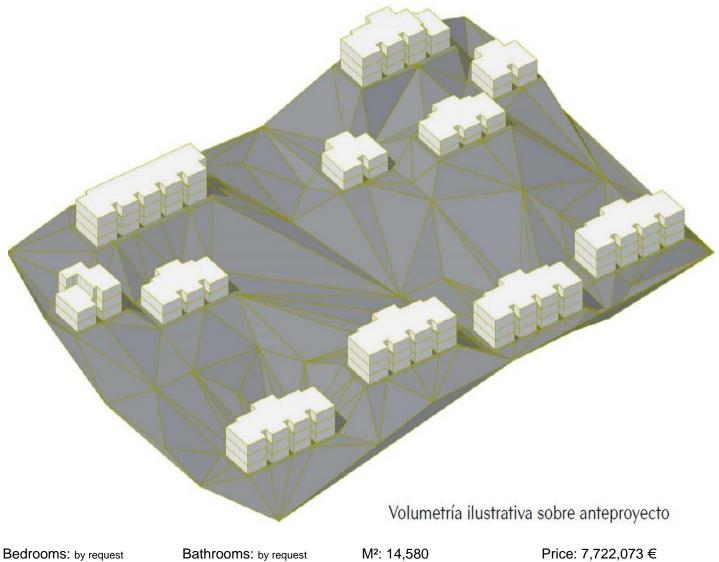

## Reference: R3768223

Status: Sale

Bathrooms: by request

Property Type: Land

Parking places: by request

Price: 7,722,073 € Printing day : 26th August 2025

Overview:RESIDENTIAL CALAHONDA Sitio de Calahonda is a place located beetween Fuengirola and Marbella tha belongs to the municipality of Mijas (Málaga). We have 5 residential plots located in Calahonda, with 14.580 m2 of buildable area, to develop 144 high-standing Properties with sea views. • Under the most demanding standards of quality and energy efficiency, "Residencial Calahonda" has the capacity to develop 144 properties in a mixed single-family and multi-family typology. • The lands are within the SUP Partial Plan, Sector C-2<sup>a</sup>, approved in the General Plan in September 2003. It is one of a few areas that can be build available in the heart of the town. • The mixed development allows the construction, on minimum plots of 600m2 of PB + 1 and PB + 2. Total buildability 14.850 m2 Total area 44.876 m2 Calahonda is an area that belongs to the municipality of Mijas located between Fuengirola and Marbella. It owes its name due to the famous Calahonda beach and most of its territory is dedicated to residential areas and golf courses. Many clients from central and nothern Europe use to live there. Calahonda is very well located between two of the most important towns on the Costa del Sol. It is perfectly communicated with the main facilities and amenities of the Costa del Sol. Just a few minutes drive from the airport and Malaga Center. It has 4 large shopping areas where you can find international restaurants, supermarkets, Banks and all facilities. Calahonda is surrounded by abundant vegetation. The owner is willing to sell the plots as "Off market" or "turnkey ready project". It's just a question to negotiate the Price for the "turnkey ready project" - option with the vendor. Salesprice: EUR 7.722.073 Plot 5.2 EUR 798.538 Plot 6.2 EUR 1,579,729 Plot 7.2 EUR 1,528,233 Plot 8.1 EUR 1,354,054 Plot 8.2 EUR 2.461.519 Price/m<sup>2</sup>: € 520 / m<sup>2</sup>