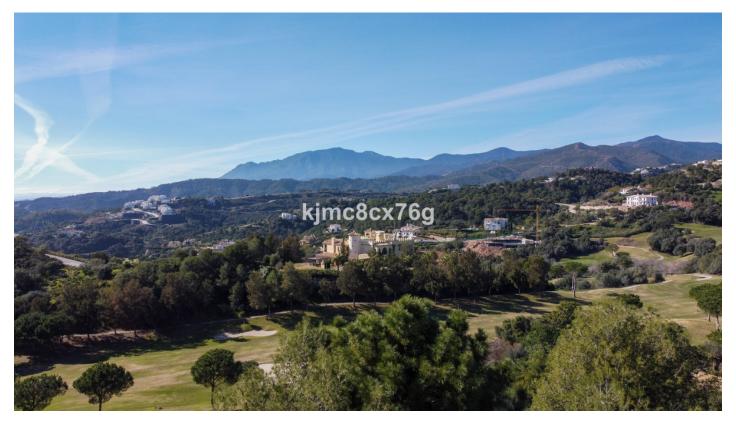

Printing day: 27th August

2025

Overview:This is one of the very last front-line golf plots available on the very prestigious Marbella Club Golf Resort and has magnificent views to the golf course, social club and the sea. The plot has a total area of 4,427 m2 and a building allowance of 490 m2, which refers to built areas above ground only (it does not include basements, patches or terraces). The Marbella Golf Club Course is a perfect blend of nature, golf, unique restaurant and service excellence. The club has highly developed streets and security, etc and sits amongst the hills of Benahavis. This magnificent golf course sits in the heart of the Costa del Sol and enjoys spectacular views of Gibraltar, the African coastline, Mediterranean Sea and the surrounding mountains: a truly wonderful place to live. Attached to the course, the club boasts the famous Marbella Club Equestrian Centre and it's unique luxury livery stables. The Equestrian Centre is proud to hold the Spanish National Show Jumping Competitions and has a state of the art modern arena - perfect to learn to ride a horse in.