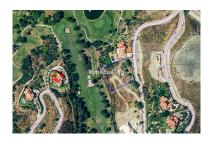

Printing day: 27th August

2025

Overview:This is one of the very last front-line golf plots available on the very prestigious Marbella Club Golf Resort and has magnificent views to the golf course, social club and the sea. The plot has a total area of 4,427 m2 and a building allowance of 490 m2, which refers to built areas above ground only (it does not include basements, patches or terraces). The Marbella Golf Club Course is a perfect blend of nature, golf, unique restaurant and service excellence. The club has highly developed streets and security, etc and sits amongst the hills of Benahavis. This magnificent golf course sits in the heart of the Costa del Sol and enjoys spectacular views of Gibraltar, the African coastline, Mediterranean Sea and the surrounding mountains: a truly wonderful place to live. Attached to the course, the club boasts the famous Marbella Club Equestrian Centre and it's unique luxury livery stables. The Equestrian Centre is proud to hold the Spanish National Show Jumping Competitions and has a state of the art modern arena - perfect to learn to ride a horse in.