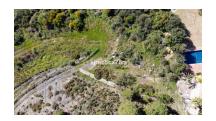

Printing day: 27th August

2025

Overview:This is one of the very last front-line golf plots available on the very prestigious Marbella Club Golf Resort and has magnificent views to the golf course, social club and the sea. The plot has a total area of 4,427 m2 and a building allowance of 490 m2, which refers to built areas above ground only (it does not include basements, patches or terraces). The Marbella Golf Club Course is a perfect blend of nature, golf, unique restaurant and service excellence. The club has highly developed streets and security, etc and sits amongst the hills of Benahavis. This magnificent golf course sits in the heart of the Costa del Sol and enjoys spectacular views of Gibraltar, the African coastline, Mediterranean Sea and the surrounding mountains: a truly wonderful place to live. Attached to the course, the club boasts the famous Marbella Club Equestrian Centre and it's unique luxury livery stables. The Equestrian Centre is proud to hold the Spanish National Show Jumping Competitions and has a state of the art modern arena - perfect to learn to ride a horse in.