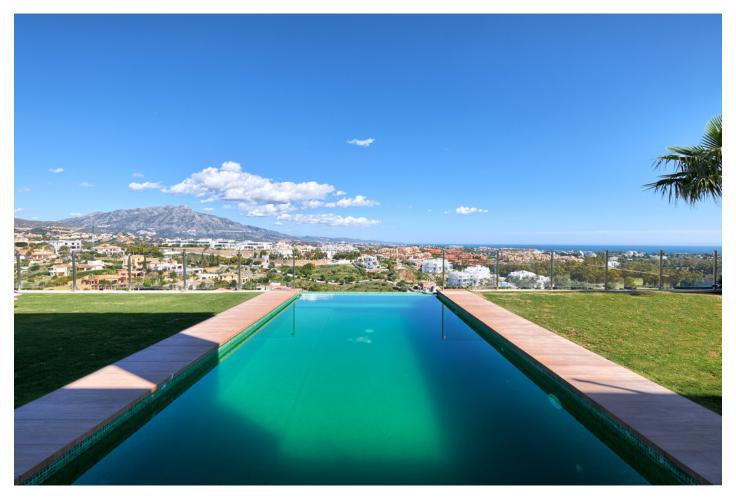

Printing day: 26th August

2025

Overview:Contemporary modern quality villa located on one of the top positions in Nueva Atalaya, La Alqueria. Spectacular panoramic sea- and coastal views, orientated to La Concha, east to south facing. Entrance on street level. Upper floor: hallway with beautiful views, master bedroom en suite, one guest bedroom en suite and one bedroom with separate bathroom. Garage for 2 cars and parking for 3 cars inside the property. Main floor: Living and dining area with high ceilings and fireplace, open plan fully fitted kitchen with Neff appliances, one guest bedroom en suite. Guest toilet. Direct access to the covered and open terraces, garden and infinity pool. Extra bathroom and storage. Close to all amenities and the golf courses of Atalaya and El Paraiso. 5 to 10 minutes to San Pedro and Puerto Banus. Furniture negotiable.