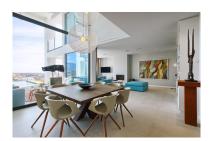

Printing day: 26th August

2025

Overview:Contemporary modern quality villa located on one of the top positions in Nueva Atalaya, La Alqueria. Spectacular panoramic sea- and coastal views, orientated to La Concha, east to south facing. Entrance on street level. Upper floor: hallway with beautiful views, master bedroom en suite, one guest bedroom en suite and one bedroom with separate bathroom. Garage for 2 cars and parking for 3 cars inside the property. Main floor: Living and dining area with high ceilings and fireplace, open plan fully fitted kitchen with Neff appliances, one guest bedroom en suite. Guest toilet. Direct access to the covered and open terraces, garden and infinity pool. Extra bathroom and storage. Close to all amenities and the golf courses of Atalaya and El Paraiso. 5 to 10 minutes to San Pedro and Puerto Banus. Furniture negotiable.