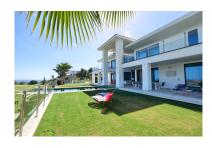

Printing day: 26th August

2025

Overview:Contemporary modern quality villa located on one of the top positions in Nueva Atalaya, La Alqueria. Spectacular panoramic sea- and coastal views, orientated to La Concha, east to south facing. Entrance on street level. Upper floor: hallway with beautiful views, master bedroom en suite, one guest bedroom en suite and one bedroom with separate bathroom. Garage for 2 cars and parking for 3 cars inside the property. Main floor: Living and dining area with high ceilings and fireplace, open plan fully fitted kitchen with Neff appliances, one guest bedroom en suite. Guest toilet. Direct access to the covered and open terraces, garden and infinity pool. Extra bathroom and storage. Close to all amenities and the golf courses of Atalaya and El Paraiso. 5 to 10 minutes to San Pedro and Puerto Banus. Furniture negotiable.