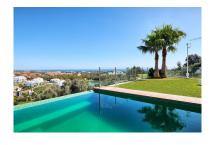

Printing day: 26th August

2025

Overview:Contemporary modern quality villa located on one of the top positions in Nueva Atalaya, La Alqueria. Spectacular panoramic sea- and coastal views, orientated to La Concha, east to south facing. Entrance on street level. Upper floor: hallway with beautiful views, master bedroom en suite, one guest bedroom en suite and one bedroom with separate bathroom. Garage for 2 cars and parking for 3 cars inside the property. Main floor: Living and dining area with high ceilings and fireplace, open plan fully fitted kitchen with Neff appliances, one guest bedroom en suite. Guest toilet. Direct access to the covered and open terraces, garden and infinity pool. Extra bathroom and storage. Close to all amenities and the golf courses of Atalaya and El Paraiso. 5 to 10 minutes to San Pedro and Puerto Banus. Furniture negotiable.