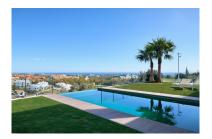

Printing day: 26th August

2025

Overview:Contemporary modern quality villa located on one of the top positions in Nueva Atalaya, La Alqueria. Spectacular panoramic sea- and coastal views, orientated to La Concha, east to south facing. Entrance on street level. Upper floor: hallway with beautiful views, master bedroom en suite, one guest bedroom en suite and one bedroom with separate bathroom. Garage for 2 cars and parking for 3 cars inside the property. Main floor: Living and dining area with high ceilings and fireplace, open plan fully fitted kitchen with Neff appliances, one guest bedroom en suite. Guest toilet. Direct access to the covered and open terraces, garden and infinity pool. Extra bathroom and storage. Close to all amenities and the golf courses of Atalaya and El Paraiso. 5 to 10 minutes to San Pedro and Puerto Banus. Furniture negotiable.