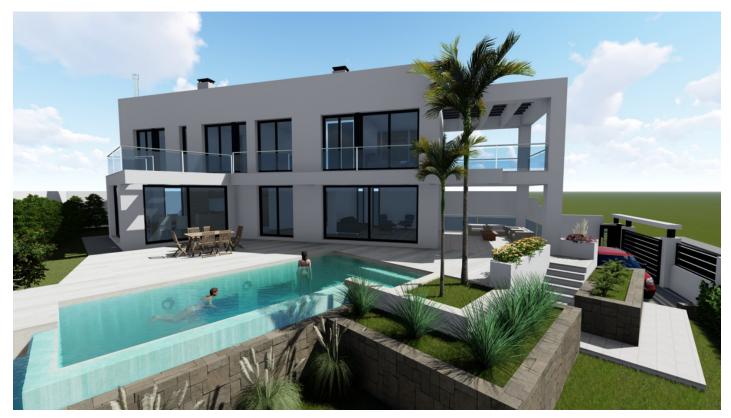

## Reference: R3779281

Bedrooms: by request Status: Sale Bathrooms: by request Property Type: Land

M<sup>2</sup>: 650 Parking places: by request Price: 165,000 € Printing day : 9th September 2025

Overview:PUNTA CHULLERA, next to the Sotogrande urbanization, south facing, with panoramic views over the sea Gibraltar and the african coast. Only 10 minutes walking with magnificent beaches (800mts.). Located only 5 minute. drive to the attractive Puerto de La Duquesa & Torre Guadiaro where you will find all kind of ammenities and leisure areas. Situated in a quiet urbanization with all supplies and legal documents. This price includes this magnificent modern style project valued in 30.000€. An EXCELLENT OPPORTUNITY!! Must be seen!!

Features:

None, Pool, Sea views, Mountain views, Private garden