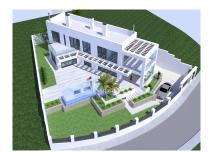

## Reference: R3779281

Bedrooms: by request Status: Sale Bathrooms: by request Property Type: Land

M<sup>2</sup>: 650 Parking places: by request Price: 165,000 € Printing day : 9th September 2025

Overview:PUNTA CHULLERA, next to the Sotogrande urbanization, south facing, with panoramic views over the sea Gibraltar and the african coast. Only 10 minutes walking with magnificent beaches (800mts.). Located only 5 minute. drive to the attractive Puerto de La Duquesa & Torre Guadiaro where you will find all kind of ammenities and leisure areas. Situated in a quiet urbanization with all supplies and legal documents. This price includes this magnificent modern style project valued in 30.000€. An EXCELLENT OPPORTUNITY!! Must be seen!!

Features:

None, Pool, Sea views, Mountain views, Private garden