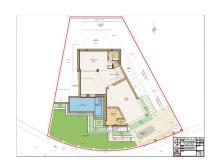

## Reference: R3779281

Bedrooms: by request Status: Sale Bathrooms: by request Property Type: Land

M<sup>2</sup>: 650 Parking places: by request Price: 165,000 € Printing day : 9th September 2025

Overview:PUNTA CHULLERA, next to the Sotogrande urbanization, south facing, with panoramic views over the sea Gibraltar and the african coast. Only 10 minutes walking with magnificent beaches (800mts.). Located only 5 minute. drive to the attractive Puerto de La Duquesa & Torre Guadiaro where you will find all kind of ammenities and leisure areas. Situated in a quiet urbanization with all supplies and legal documents. This price includes this magnificent modern style project valued in 30.000€. An EXCELLENT OPPORTUNITY!! Must be seen!!

Features:

None, Pool, Sea views, Mountain views, Private garden