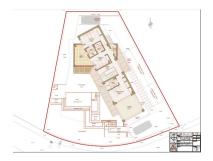

## Reference: R3779281

Bedrooms: by request Status: Sale Bathrooms: by request Property Type: Land

M<sup>2</sup>: 650 Parking places: by request Price: 165,000 € Printing day : 9th September 2025

Overview:PUNTA CHULLERA, next to the Sotogrande urbanization, south facing, with panoramic views over the sea Gibraltar and the african coast. Only 10 minutes walking with magnificent beaches (800mts.). Located only 5 minute. drive to the attractive Puerto de La Duquesa & Torre Guadiaro where you will find all kind of ammenities and leisure areas. Situated in a quiet urbanization with all supplies and legal documents. This price includes this magnificent modern style project valued in 30.000€. An EXCELLENT OPPORTUNITY!! Must be seen!!