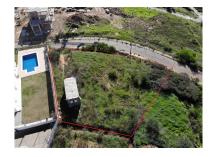

## Reference: R3779281

Bedrooms: by request Status: Sale Bathrooms: by request Property Type: Land

M<sup>2</sup>: 650 Parking places: by request Price: 165,000 € Printing day : 9th September 2025

Overview:PUNTA CHULLERA, next to the Sotogrande urbanization, south facing, with panoramic views over the sea Gibraltar and the african coast. Only 10 minutes walking with magnificent beaches (800mts.). Located only 5 minute. drive to the attractive Puerto de La Duquesa & Torre Guadiaro where you will find all kind of ammenities and leisure areas. Situated in a quiet urbanization with all supplies and legal documents. This price includes this magnificent modern style project valued in 30.000€. An EXCELLENT OPPORTUNITY!! Must be seen!!