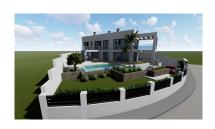

## Reference: R3779281

Bedrooms: by request Status: Sale Bathrooms: by request Property Type: Land

M<sup>2</sup>: 650 Parking places: by request Price: 165,000 € Printing day : 9th September 2025

Overview:PUNTA CHULLERA, next to the Sotogrande urbanization, south facing, with panoramic views over the sea Gibraltar and the african coast. Only 10 minutes walking with magnificent beaches (800mts.). Located only 5 minute. drive to the attractive Puerto de La Duquesa & Torre Guadiaro where you will find all kind of ammenities and leisure areas. Situated in a quiet urbanization with all supplies and legal documents. This price includes this magnificent modern style project valued in 30.000€. An EXCELLENT OPPORTUNITY!! Must be seen!!

Features:

None, Pool, Sea views, Mountain views, Private garden