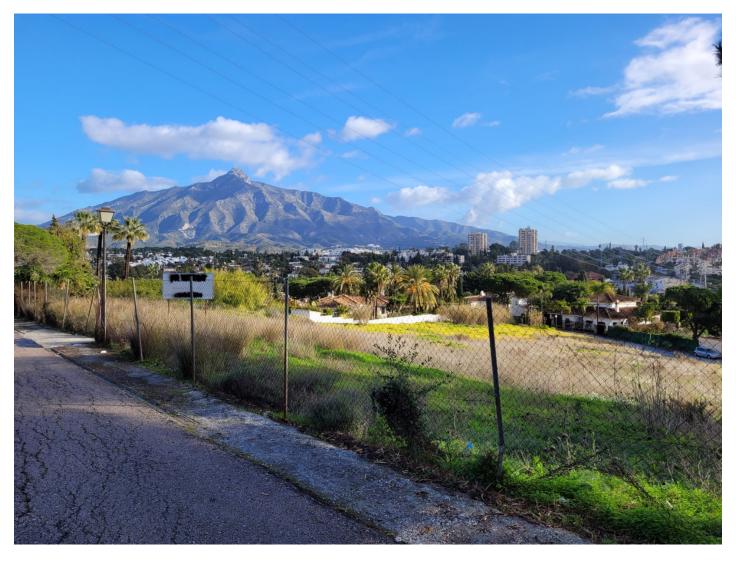

Printing day: 26th August

2025

Overview:Development land available in Nueva Andalucía and walking distance to Puerto Banus. A rare opportunity to purchase over 10,000m2 of development land situated in the heart of Nueva Andalucía. The land has a build allowance of 20% which does not include the basement or terraces. The houses would be ground floor plus, one level and a private swimming pool The area is designated for independent houses situated on plots of 1,000m2 and the plots are already sub divided into a total of 9 building plots. It is possible to change the plan and sub divide the plots into 12 plots if required. The area is one of the most sought areas in Nueva Andalucía, situated close to all of the amenities and the port of Puerto Banus. Contact us now for further details