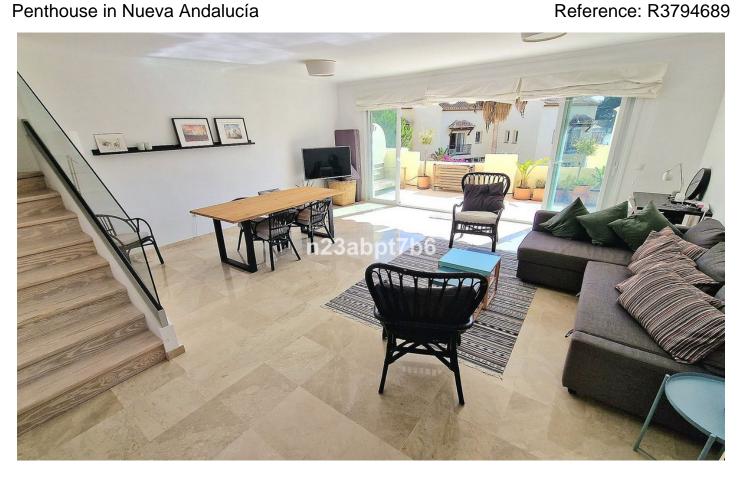

Printing day: 26th August

2025

Overview:With a unique location close to Marbella (3.5 km) and Puerto Banus (3 km) and within walking distance to the many restaurants in Aloha, you will find this fantastic triplex apartment. The house are placed in a very well driven urbanization, just across the street from Aloha Golf Club and Aloha Collage, situated in a beautiful garden with its big swimming pool. The house has three large bedrooms all with own bath/toilet and the master bedroom at the top floor has a nice view to the sea. At the ground floor, you will find a well-equipped kitchen with access to the combined dining and living area. Furthermore you have a guest toilet on the floor. The terrace has a nice view to Aloha Golf and is placed South-West orientated, which means you will have the sun from the morning until late in the afternoon. The house has further two terraces where the one at the middle floor has a wonderful view to La Concha, and the afternoon sun. The last terrace is located in direct connection with the master bedroom at the top floor, and contains 100% privacy and view to the sea. The house is in a very high standard, which you will be convinced about as soon as you see it.