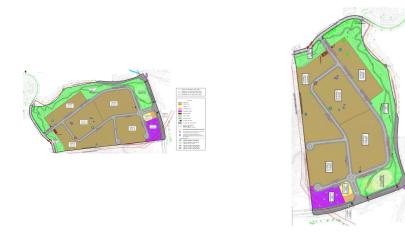

Overview:PLOTSFOR SALES WALKING DISTANCE TO PUERTO BANUS 1, 2, 4 AND 5 Acquisition of the total available. Area: 54,687.31 square meters. Plots I, II, IV and V. Possible parceling: 1000 to 1500 m2 Type of building planned: UE-4 Detached single-family (Independent villas) Building units: maximum 41 (pending approval) Building Coefficient: 0.3686. Conditions: From the moment of transmission in public deed, the new The owner will fully assume the urban normalisation process in which the plots are located, after information and advice from the urban planning technicians who currently manage the process.