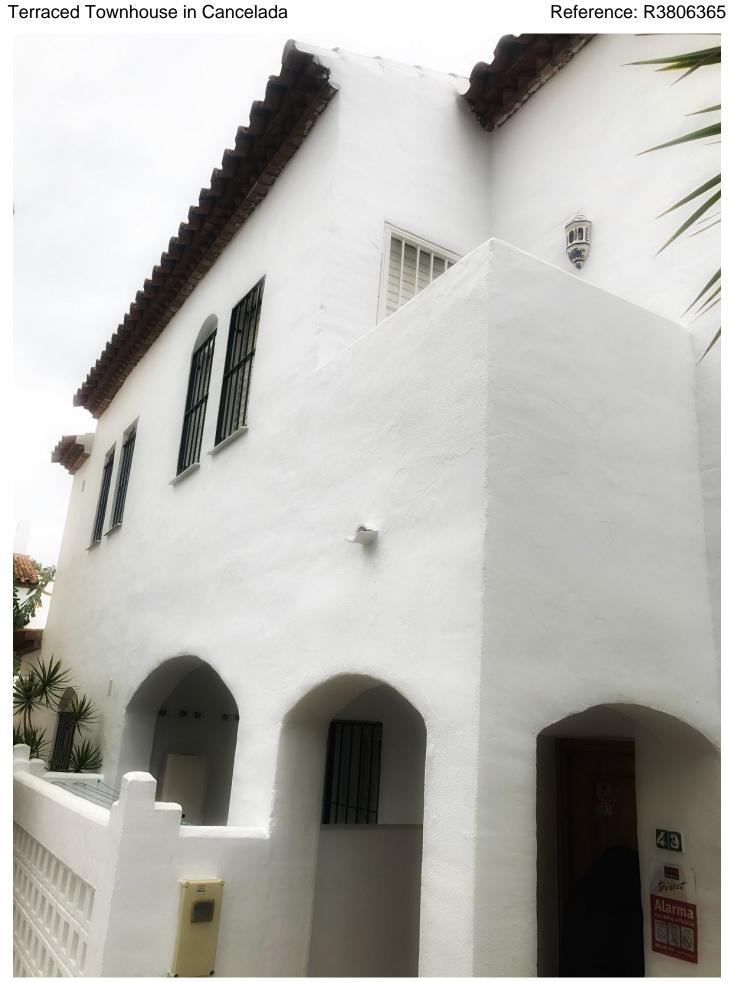

## Terraced Townhouse in Cancelada

Bedrooms: 3

Status: Sale

Bathrooms: 2

Property Type: Terraced

Townhouse

M<sup>2</sup>: 116

Parking places: by request

Price: 200,000 €

Printing day: 7th September

2025

Overview:Nice townhouse for sale with 3 double bedrooms, 2 full bathrooms, living room with fireplace, kitchen and laundry room in Cancelada. The house is distributed as follows: upon entering we find a large kitchen and laundry room on the left, and a full bathroom on the right. We go into a nice L-shaped living / dining room with a wood-burning fireplace. From this room there is access to a large private patio with planters. On the first floor we find 3 large double bedrooms, the main one with fitted wardrobes and an east facing terrace which is very bright in the morning. The second double bedroom with built-in wardrobe shares a terrace with the main one. The third double bedroom has a nice window and a balcony facing west, receiving the afternoon sun. The urbanization has a communal pool and garden areas. In the same street there is a playground and soccer and basketball courts. The house is located in the Cancelada neighborhood with shops, supermarkets, schools, institutes, etc ... and a step away from the beach. The house could benefit from a reform since it is somewhat outdated although in good condition. We have keys.