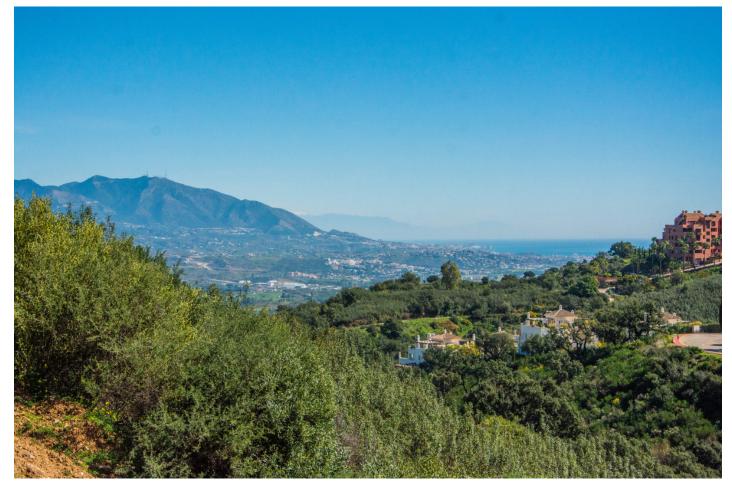

## Reference: R3812056

Bedrooms: by request Status: Sale Bathrooms: by request Property Type: Land

M<sup>2</sup>: 1,626 Parking places: by request Price: 230,000 € Printing day : 27th August 2025

Overview:Plot in La Mairena with sea views, only 8 minutes drive to the beach. Green zone in front. Residential Plot, La Mairena, Costa del Sol. Garden/Plot 1626 m<sup>2</sup>. Setting : Suburban, Mountain Pueblo, Close To Golf, Close To Sea, Close To Town, Close To Schools, Close To Forest. Orientation : East, South East, South. Condition : New Construction. Pool : Private. Views : Sea, Mountain, Golf, Garden, Forest.