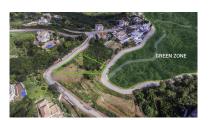

## Reference: R3812056

Bedrooms: by request Status: Sale Bathrooms: by request Property Type: Land

M<sup>2</sup>: 1,626 Parking places: by request Price: 230,000 € Printing day : 27th August 2025

Overview:Plot in La Mairena with sea views, only 8 minutes drive to the beach. Green zone in front. Residential Plot, La Mairena, Costa del Sol. Garden/Plot 1626 m<sup>2</sup>. Setting : Suburban, Mountain Pueblo, Close To Golf, Close To Sea, Close To Town, Close To Schools, Close To Forest. Orientation : East, South East, South. Condition : New Construction. Pool : Private. Views : Sea, Mountain, Golf, Garden, Forest.