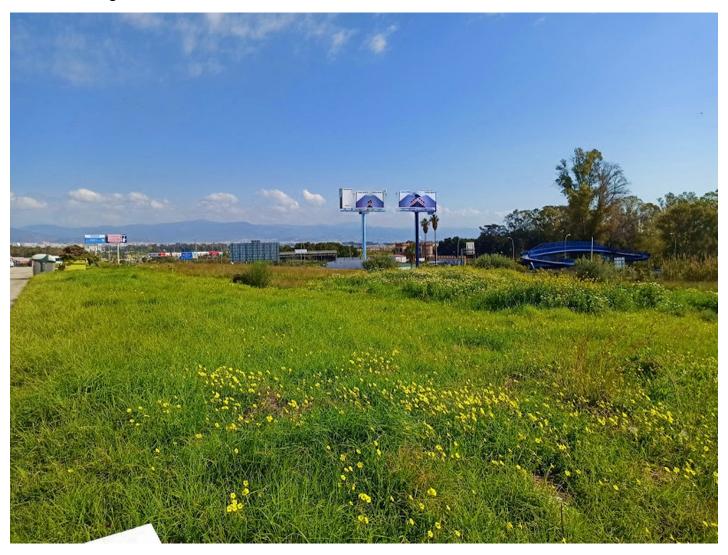

Printing day: 26th August

2025

Overview:COMMERCIAL LAND ATTENTION INVESTORS! . COMMERCIAL PLOT FOR SALE located in ZONA PRIME DE N-340. It is a finalist land with facade, access and exit to the N-340 and with all the planning almost finished being in phase of REPARCELATION. It has a buildable area of 1 m2 ceiling/m2 of land, that is to say, about 7,000 m2 of ceiling. Suitable for showcase warehouses, commercial complex, leisure park, etc... . Next to Malaga Airport and in front of IKEA, Worten, Conforama, etc.