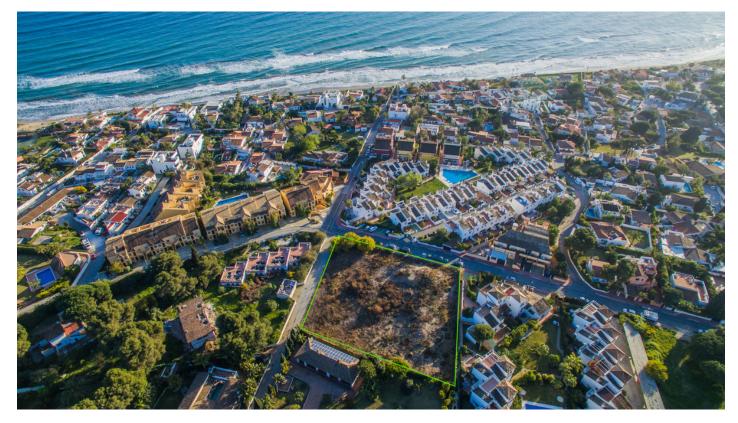

## Reference: R3823417

Bedrooms: by request Status: Sale Bathrooms: by request Property Type: Land M<sup>2</sup>: 3,129

Parking places: by request

Price: 930,000 € Printing day : 4th September 2025

Overview:Plot is not buildable at the moment. Large flat plot with sea views in Costabella. 2 minutes walk to the sea. Next to Bono beach restaurant. Good communication with A7 without the road noise. 6 minutes drive to Marbella. Residential Plot, Costabella, Costa del Sol. Garden/Plot 3129 m<sup>2</sup>. Setting : Beachside, Close To Golf, Close To Port, Close To Shops, Close To Sea, Close To Schools, Close To Forest, Close To Marina. Orientation : South East, South, South West. Pool : Room For Pool. Views : Sea, Mountain. Utilities : Electricity, Drinkable Water. Category : Investment, Off Plan.