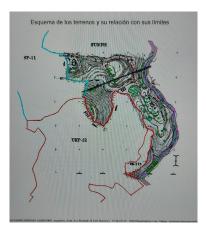

## Land in Benalmadena Costa



Bedrooms: by request

Status: Sale

Bathrooms: by request

Property Type: Land

M<sup>2</sup>: 19,297

Parking places: by request

Price: 5,500,000 €

Printing day: 26th August

2025













| Overview: The land as a whole is suitable for the development of a residential urbanization in which the appropriate |
|----------------------------------------------------------------------------------------------------------------------|
| typology will be available according to the quality of the land. The orientation is, fundamentally, north, south and |
| east and in any of these winds you can enjoy extraordinary views that go from the southern slope of the town to the  |
| sea. Given the orientation of the land, exposure to the sun is total over the entire area.                           |

Features: