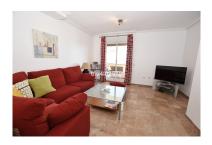

Printing day: 26th August

2025

Overview:Duplex penthouse apartment located very close to Puertomarina. Shops, restaurants, bars and beach conveniently located either at doorstep or short walk away. Unsual opportunity for a 4 bedroom 3 bathroom unit in this area. On the entrance level is the hallway with stairs, Lounge with access to terrace with sea views, independent kitchen with small balcony, and a showeroom. Upstairs there are 4 bedrooms and 2 bathrooms, one of which is the master bedroom with ensuite bathroom. Also on this level there are two patios that are accessed from 2 of the bedrooms. Plenty of storage availble too! This property is sold with underground private parking space. The community garden is mature and charming and benefits from a community pool. Unusual 4 bedroom opportunity for this area.....viewings highly recommended! DEED: Total Built Area 102,67m2 and Useful area 82,72m2 , Year of Build: 2001, Aprox fees IBI :1000€ per year - Basura 170€ per year - Community 100€ per month / CEE:Energy Consumption Rating & CO2 Emissions Rating Pending The price quoted does not include purchase costs or taxes. Buyer will need to consider purchase tax (ITP-8% up to 400.000€, 9% between 400.000€ to 700.000€ and 10% above 700.000€) on the purchase price, also Notary fees and Land registry fees.