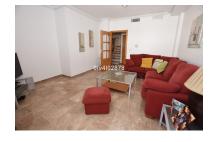

Printing day: 26th August

2025

Overview:Duplex penthouse apartment located very close to Puertomarina. Shops, restaurants, bars and beach conveniently located either at doorstep or short walk away. Unsual opportunity for a 4 bedroom 3 bathroom unit in this area. On the entrance level is the hallway with stairs, Lounge with access to terrace with sea views, independent kitchen with small balcony, and a showeroom. Upstairs there are 4 bedrooms and 2 bathrooms, one of which is the master bedroom with ensuite bathroom. Also on this level there are two patios that are accessed from 2 of the bedrooms. Plenty of storage availble too! This property is sold with underground private parking space. The community garden is mature and charming and benefits from a community pool. Unusual 4 bedroom opportunity for this area.....viewings highly recommended! DEED: Total Built Area 102,67m2 and Useful area 82,72m2 , Year of Build: 2001, Aprox fees IBI :1000€ per year - Basura 170€ per year - Community 100€ per month / CEE:Energy Consumption Rating & CO2 Emissions Rating Pending The price quoted does not include purchase costs or taxes. Buyer will need to consider purchase tax (ITP-8% up to 400.000€, 9% between 400.000€ to 700.000€ and 10% above 700.000€) on the purchase price, also Notary fees and Land registry fees.