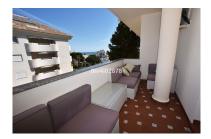

Printing day: 26th August

2025

Overview:Duplex penthouse apartment located very close to Puertomarina. Shops, restaurants, bars and beach conveniently located either at doorstep or short walk away. Unsual opportunity for a 4 bedroom 3 bathroom unit in this area. On the entrance level is the hallway with stairs, Lounge with access to terrace with sea views, independent kitchen with small balcony, and a showeroom. Upstairs there are 4 bedrooms and 2 bathrooms, one of which is the master bedroom with ensuite bathroom. Also on this level there are two patios that are accessed from 2 of the bedrooms. Plenty of storage availble too! This property is sold with underground private parking space. The community garden is mature and charming and benefits from a community pool. Unusual 4 bedroom opportunity for this area.....viewings highly recommended! DEED: Total Built Area 102,67m2 and Useful area 82,72m2 , Year of Build: 2001, Aprox fees IBI :1000€ per year - Basura 170€ per year - Community 100€ per month / CEE:Energy Consumption Rating & CO2 Emissions Rating Pending The price quoted does not include purchase costs or taxes. Buyer will need to consider purchase tax (ITP-8% up to 400.000€, 9% between 400.000€ to 700.000€ and 10% above 700.000€) on the purchase price, also Notary fees and Land registry fees.