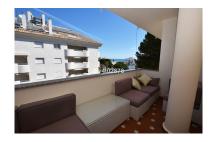

Printing day: 26th August

2025

Overview:Duplex penthouse apartment located very close to Puertomarina. Shops, restaurants, bars and beach conveniently located either at doorstep or short walk away. Unsual opportunity for a 4 bedroom 3 bathroom unit in this area. On the entrance level is the hallway with stairs, Lounge with access to terrace with sea views, independent kitchen with small balcony, and a showeroom. Upstairs there are 4 bedrooms and 2 bathrooms, one of which is the master bedroom with ensuite bathroom. Also on this level there are two patios that are accessed from 2 of the bedrooms. Plenty of storage availble too! This property is sold with underground private parking space. The community garden is mature and charming and benefits from a community pool. Unusual 4 bedroom opportunity for this area.....viewings highly recommended! DEED: Total Built Area 102,67m2 and Useful area 82,72m2 , Year of Build: 2001, Aprox fees IBI :1000€ per year - Basura 170€ per year - Community 100€ per month / CEE:Energy Consumption Rating & CO2 Emissions Rating Pending The price quoted does not include purchase costs or taxes. Buyer will need to consider purchase tax (ITP-8% up to 400.000€, 9% between 400.000€ to 700.000€ and 10% above 700.000€) on the purchase price, also Notary fees and Land registry fees.