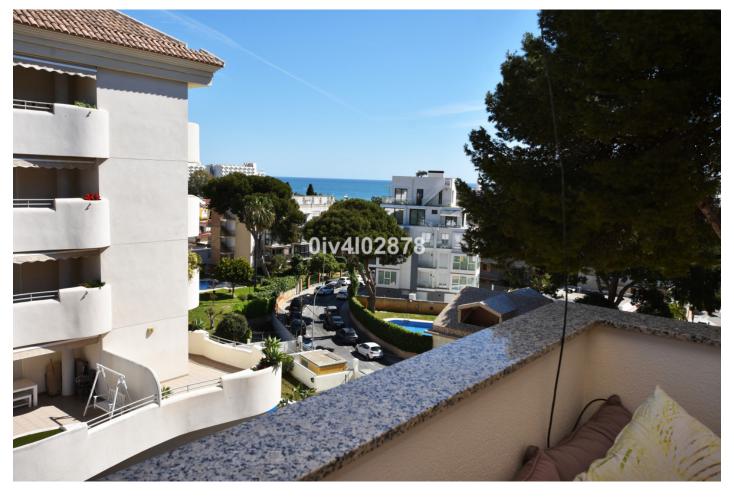

Printing day: 26th August

2025

Overview:Duplex penthouse apartment located very close to Puertomarina. Shops, restaurants, bars and beach conveniently located either at doorstep or short walk away. Unsual opportunity for a 4 bedroom 3 bathroom unit in this area. On the entrance level is the hallway with stairs, Lounge with access to terrace with sea views, independent kitchen with small balcony, and a showeroom. Upstairs there are 4 bedrooms and 2 bathrooms, one of which is the master bedroom with ensuite bathroom. Also on this level there are two patios that are accessed from 2 of the bedrooms. Plenty of storage availble too! This property is sold with underground private parking space. The community garden is mature and charming and benefits from a community pool. Unusual 4 bedroom opportunity for this area.....viewings highly recommended! DEED: Total Built Area 102,67m2 and Useful area 82,72m2 , Year of Build: 2001, Aprox fees IBI :1000€ per year - Basura 170€ per year - Community 100€ per month / CEE:Energy Consumption Rating & CO2 Emissions Rating Pending The price quoted does not include purchase costs or taxes. Buyer will need to consider purchase tax (ITP-8% up to 400.000€, 9% between 400.000€ to 700.000€ and 10% above 700.000€) on the purchase price, also Notary fees and Land registry fees.