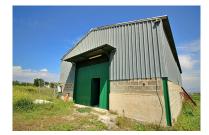

## Reference: R3840301

Bedrooms: by request

Status: Sale

Bathrooms: by request

M<sup>2</sup>: 200

Price: 400,000 € Printing day : 25th August 2025

Property Type: Commercial Parking places: by request

Overview:200 m2 industrial warehouse on a 12,000 m2 plot and a 400 m2 urban plot in a highly sought-after urbanization in Coin, just 1 min by car from the main road. It is in a very good area near the school and surrounded by a green area with views of the town, it is suitable for setting up any type of business, apart from it, an urbanization is planned to be built in front of it, so it is a very good investment. Distribution: It has an area of 200 m2 (20x10x8) and is located on a 12000 m2 semi-fenced plot. The warehouse has 2 entrances, one front and one rear, both manual. You have the possibility of making a mezzanine because it has the appropriate height. The warehouse has two rooms at the rear that can be transformed into offices. The urban plot on which the house of your dreams can be built is located in front of the warehouse. If you want to invest, this is your moment, it is a warehouse with a plot that has a lot of potential.