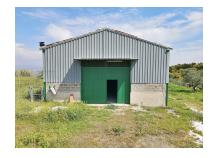

## Reference: R3840301

Bedrooms: by request

Status: Sale

Bathrooms: by request

M<sup>2</sup>: 200

Price: 400,000 € Printing day : 25th August 2025

Property Type: Commercial Parking places: by request

Overview:200 m2 industrial warehouse on a 12,000 m2 plot and a 400 m2 urban plot in a highly sought-after urbanization in Coin, just 1 min by car from the main road. It is in a very good area near the school and surrounded by a green area with views of the town, it is suitable for setting up any type of business, apart from it, an urbanization is planned to be built in front of it, so it is a very good investment. Distribution: It has an area of 200 m2 (20x10x8) and is located on a 12000 m2 semi-fenced plot. The warehouse has 2 entrances, one front and one rear, both manual. You have the possibility of making a mezzanine because it has the appropriate height. The warehouse has two rooms at the rear that can be transformed into offices. The urban plot on which the house of your dreams can be built is located in front of the warehouse. If you want to invest, this is your moment, it is a warehouse with a plot that has a lot of potential.