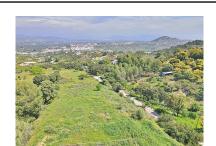

## Reference: R3840301

Bedrooms: by request

Status: Sale

Bathrooms: by request

M<sup>2</sup>: 200

Price: 400,000 € Printing day : 25th August 2025

Property Type: Commercial Parking places: by request

Overview:200 m2 industrial warehouse on a 12,000 m2 plot and a 400 m2 urban plot in a highly sought-after urbanization in Coin, just 1 min by car from the main road. It is in a very good area near the school and surrounded by a green area with views of the town, it is suitable for setting up any type of business, apart from it, an urbanization is planned to be built in front of it, so it is a very good investment. Distribution: It has an area of 200 m2 (20x10x8) and is located on a 12000 m2 semi-fenced plot. The warehouse has 2 entrances, one front and one rear, both manual. You have the possibility of making a mezzanine because it has the appropriate height. The warehouse has two rooms at the rear that can be transformed into offices. The urban plot on which the house of your dreams can be built is located in front of the warehouse. If you want to invest, this is your moment, it is a warehouse with a plot that has a lot of potential.