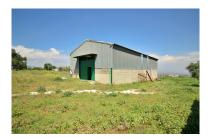

## Reference: R3840301

Bedrooms: by request

Status: Sale

Bathrooms: by request

M<sup>2</sup>: 200

Price: 400,000 € Printing day : 25th August 2025

Property Type: Commercial Parking places: by request

Overview:200 m2 industrial warehouse on a 12,000 m2 plot and a 400 m2 urban plot in a highly sought-after urbanization in Coin, just 1 min by car from the main road. It is in a very good area near the school and surrounded by a green area with views of the town, it is suitable for setting up any type of business, apart from it, an urbanization is planned to be built in front of it, so it is a very good investment. Distribution: It has an area of 200 m2 (20x10x8) and is located on a 12000 m2 semi-fenced plot. The warehouse has 2 entrances, one front and one rear, both manual. You have the possibility of making a mezzanine because it has the appropriate height. The warehouse has two rooms at the rear that can be transformed into offices. The urban plot on which the house of your dreams can be built is located in front of the warehouse. If you want to invest, this is your moment, it is a warehouse with a plot that has a lot of potential.