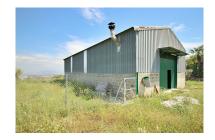

## Reference: R3840301

Bedrooms: by request

Status: Sale

Bathrooms: by request

M<sup>2</sup>: 200

Price: 400,000 € Printing day : 25th August 2025

Property Type: Commercial Parking places: by request

Overview:200 m2 industrial warehouse on a 12,000 m2 plot and a 400 m2 urban plot in a highly sought-after urbanization in Coin, just 1 min by car from the main road. It is in a very good area near the school and surrounded by a green area with views of the town, it is suitable for setting up any type of business, apart from it, an urbanization is planned to be built in front of it, so it is a very good investment. Distribution: It has an area of 200 m2 (20x10x8) and is located on a 12000 m2 semi-fenced plot. The warehouse has 2 entrances, one front and one rear, both manual. You have the possibility of making a mezzanine because it has the appropriate height. The warehouse has two rooms at the rear that can be transformed into offices. The urban plot on which the house of your dreams can be built is located in front of the warehouse. If you want to invest, this is your moment, it is a warehouse with a plot that has a lot of potential.