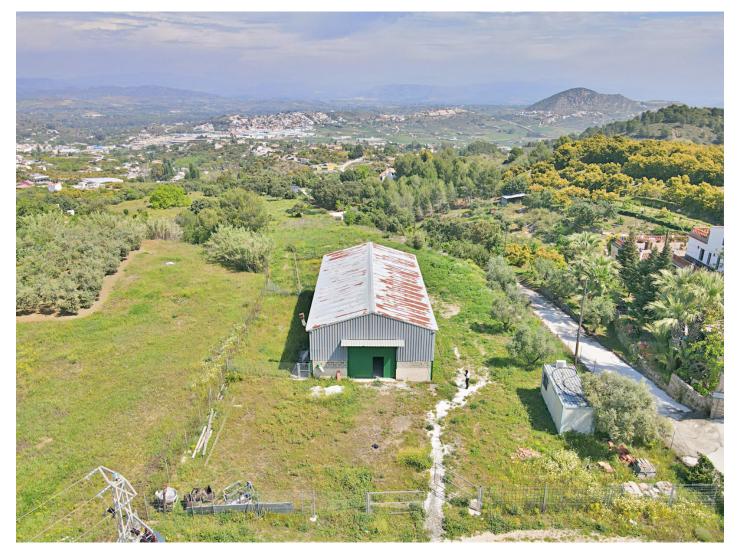

## Reference: R3840301

Bedrooms: by request

Status: Sale

Bathrooms: by request

M<sup>2</sup>: 200

Price: 400,000 € Printing day : 25th August 2025

Property Type: Commercial Parking places: by request

Overview:200 m2 industrial warehouse on a 12,000 m2 plot and a 400 m2 urban plot in a highly sought-after urbanization in Coin, just 1 min by car from the main road. It is in a very good area near the school and surrounded by a green area with views of the town, it is suitable for setting up any type of business, apart from it, an urbanization is planned to be built in front of it, so it is a very good investment. Distribution: It has an area of 200 m2 (20x10x8) and is located on a 12000 m2 semi-fenced plot. The warehouse has 2 entrances, one front and one rear, both manual. You have the possibility of making a mezzanine because it has the appropriate height. The warehouse has two rooms at the rear that can be transformed into offices. The urban plot on which the house of your dreams can be built is located in front of the warehouse. If you want to invest, this is your moment, it is a warehouse with a plot that has a lot of potential.