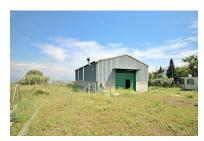

## Reference: R3840301

Bedrooms: by request

Status: Sale

Bathrooms: by request

M<sup>2</sup>: 200

Price: 400,000 € Printing day : 25th August 2025

Property Type: Commercial Parking places: by request

Overview:200 m2 industrial warehouse on a 12,000 m2 plot and a 400 m2 urban plot in a highly sought-after urbanization in Coin, just 1 min by car from the main road. It is in a very good area near the school and surrounded by a green area with views of the town, it is suitable for setting up any type of business, apart from it, an urbanization is planned to be built in front of it, so it is a very good investment. Distribution: It has an area of 200 m2 (20x10x8) and is located on a 12000 m2 semi-fenced plot. The warehouse has 2 entrances, one front and one rear, both manual. You have the possibility of making a mezzanine because it has the appropriate height. The warehouse has two rooms at the rear that can be transformed into offices. The urban plot on which the house of your dreams can be built is located in front of the warehouse. If you want to invest, this is your moment, it is a warehouse with a plot that has a lot of potential.