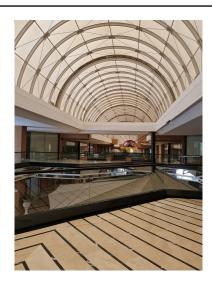

Overview:Nice 39 m2 office on the top floor of a large commercial business center, in Puerto Banus, a step away from the famous CORTE INGLES. The office is completely diaphonous, it will be prepared, with beautiful views of the avenue, morning sun, EAST.. The views are spectacular to the sea. All kinds of businesses in the Shopping Center, elevator, garages, etc. Without a doubt an excellent investment. so much to dedicate it to the rent, as for office, or any type of business. Do not hesitate if you want to be in the same Puerto Banus, acquire this wonderful office. at a bargain price.