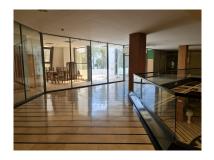

Overview:Nice 39 m2 office on the top floor of a large commercial business center, in Puerto Banus, a step away from the famous CORTE INGLES. The office is completely diaphonous, it will be prepared, with beautiful views of the avenue, morning sun, EAST.. The views are spectacular to the sea. All kinds of businesses in the Shopping Center, elevator, garages, etc. Without a doubt an excellent investment. so much to dedicate it to the rent, as for office, or any type of business. Do not hesitate if you want to be in the same Puerto Banus, acquire this wonderful office. at a bargain price.