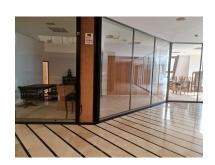

Overview:Nice 39 m2 office on the top floor of a large commercial business center, in Puerto Banus, a step away from the famous CORTE INGLES. The office is completely diaphonous, it will be prepared, with beautiful views of the avenue, morning sun, EAST.. The views are spectacular to the sea. All kinds of businesses in the Shopping Center, elevator, garages, etc. Without a doubt an excellent investment. so much to dedicate it to the rent, as for office, or any type of business. Do not hesitate if you want to be in the same Puerto Banus, acquire this wonderful office. at a bargain price.