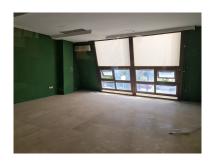

Overview:Nice 39 m2 office on the top floor of a large commercial business center, in Puerto Banus, a step away from the famous CORTE INGLES. The office is completely diaphonous, it will be prepared, with beautiful views of the avenue, morning sun, EAST.. The views are spectacular to the sea. All kinds of businesses in the Shopping Center, elevator, garages, etc. Without a doubt an excellent investment. so much to dedicate it to the rent, as for office, or any type of business. Do not hesitate if you want to be in the same Puerto Banus, acquire this wonderful office. at a bargain price.