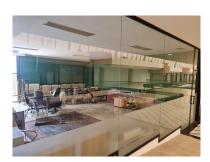

## Reference: R3842263

Bedrooms: by request

Status: Sale

Bathrooms: by requestM2: 156Property Type: CommercialParking places: by request

Price: 625,000 € Printing day : 11th September 2025

Overview:Nice 156 m2 plus 20 M2 terrace m2 office on the top floor of a large commercial business center, in Puerto Banus, a step away from the famous CORTE INGLES. The office is completely diaphonous, it will be prepared, with beautiful views of the avenue, morning sun, EAST.. The views are spectacular to the sea. All kinds of businesses in the Shopping Center, elevator, garages, etc. Without a doubt an excellent investment. so much to dedicate it to the rent, as for office, or any type of business. Do not hesitate if you want to be in the same Puerto Banus, acquire this wonderful office. at a bargain price.