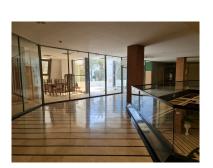

## Reference: R3842263

Bedrooms: by request

Status: Sale

Bathrooms: by requestM2: 156Property Type: CommercialParking places: by request

Price: 625,000 € Printing day : 11th September 2025

Overview:Nice 156 m2 plus 20 M2 terrace m2 office on the top floor of a large commercial business center, in Puerto Banus, a step away from the famous CORTE INGLES. The office is completely diaphonous, it will be prepared, with beautiful views of the avenue, morning sun, EAST.. The views are spectacular to the sea. All kinds of businesses in the Shopping Center, elevator, garages, etc. Without a doubt an excellent investment. so much to dedicate it to the rent, as for office, or any type of business. Do not hesitate if you want to be in the same Puerto Banus, acquire this wonderful office. at a bargain price.