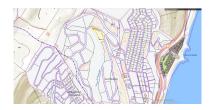

## Reference: R3842839

Bedrooms: by requestBathrooms: by requestM²: 5,916Price: 2,960,000 €Status: SaleProperty Type: LandParking places: by requestPrinting day : 26th August<br/>2025

Overview:Manilva, Consolidated and finalist land Land: 6.796m2, Building ceiling: 5.916m2 Possibility to build 45 houses from which you can enjoy breathtaking panoramic views of the Mediterranean Sea and the Strait of Gibraltar. 10 minutes from the BEST GOLF COURSE in VALDERRAMA and 15 minutes from all the services of Sotogrande. Magnificent connections to GIBRALTAR AIRPORTS 31 km, MÁLAGA 97 km and JEREZ 135 km.