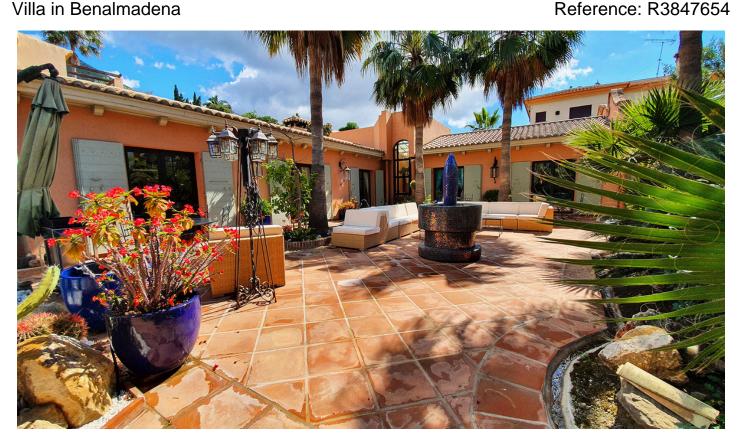

## Villa in Benalmadena

Bedrooms: 4

Status: Sale

Bathrooms: 3

Property Type: Villa

M<sup>2</sup>: 267

Parking places: by request

Price: 899,000 €

Printing day: 7th September

2025

Overview:EXCLUSIVITY! UNIQUE PROPERTY!! Magnificent outstanding villa, built, planed and decorated by its owner, profesional architect and interior designer, who wanted to make it a haven of peace, a remarkable and stylish art deco style residence! Both the exterior of the property and the interior have been carefully and tastefully designed, in the style of this decorative art, design and architecture movement which appeared at the beginning of the 19th century. All the materials have been imported from France and special attention has been paid to every corner of the house. It is built on two levels. The main level consists of an entrance hall, a guest bathroom, a room currently serving as an office but can be used as a bedroom, two bedrooms each with their own bathroom, a large living room which opens on one side onto a lovely and spacious veranda and on the other onto the garden part and finally a superb fully equipped kitchen with a particularly efficient and unusual extractor hood system! The lower level which is accessed by a very pretty spiral staircase includes a small room used as a gym, a laundry room, a separate toilet, another larger room with a kitchen area which can be converted into an additional bedroom, games or other. Adjoining this is a space that can be used as a workshop. The most important part concerns a very large room where it has been fitted out a bedroom with bathroom, dressing room and several other storage areas. Great care and love has been taken in the design, decoration and development of this superb house which will appeal to the ones who love seduction, elegance and non conformity.