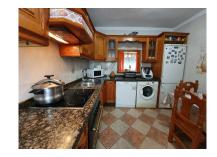

## Reference: R3848191

Bedrooms: 6 Status: Sale Bathrooms: 2 Property Type: Terraced Townhouse M<sup>2</sup>: 224 Parking places: by request Price: 299,000 € Printing day : 23rd January 2025

Overview:Large corner colonial style townhouse available in the heart of this gorgeous mountain village called Manilva. It is a large house with also a seperate self contained apartment, with seperate entrance. So on the lower floor this apartment has 2 bedrooms, living room, open kitchen and a really nice walk in shower, all in superb condition, if you wanted to you could change this back into a garage, that was the purpose for it originally. Main house you go up the stairs and you find a very large living room, west facing balcony, sun all day, beautifully fitted classic kitchen, walk in shower with toilet and bidet and a large seperate dining area to entertain all your guest, Up the stairs we have one bathroom with bath tub and a total of four good size bedroom, all with fitted wardrobes and the west facing bedrooms also walk out onto the balcony. Upstairs you could make another bedroom or a second kitchen and then the large solarium with fantastic mountain views. The municipal pool is right in front of the door and you do not pay any community fees in this house. Very classic house built early 90s with superb materials. Only 2 Km from Sabinillas beaches and a direct connection with the AP7 to reach all areas of the costa del sol or costa del la luz quickly. Also schools walking distance and the doctor and gym are less then 50 meters away. Unique opportunity in a lovely and healthy, kid friendly environment. Contact us now to arrange a viewing!