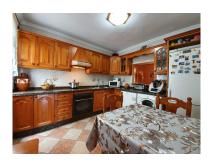

## Reference: R3848191

Bedrooms: 6 Status: Sale Bathrooms: 2 Property Type: Terraced Townhouse M<sup>2</sup>: 224 Parking places: by request Price: 299,000 € Printing day : 23rd January 2025

Overview:Large corner colonial style townhouse available in the heart of this gorgeous mountain village called Manilva. It is a large house with also a seperate self contained apartment, with seperate entrance. So on the lower floor this apartment has 2 bedrooms, living room, open kitchen and a really nice walk in shower, all in superb condition, if you wanted to you could change this back into a garage, that was the purpose for it originally. Main house you go up the stairs and you find a very large living room, west facing balcony, sun all day, beautifully fitted classic kitchen, walk in shower with toilet and bidet and a large seperate dining area to entertain all your guest, Up the stairs we have one bathroom with bath tub and a total of four good size bedroom, all with fitted wardrobes and the west facing bedrooms also walk out onto the balcony. Upstairs you could make another bedroom or a second kitchen and then the large solarium with fantastic mountain views. The municipal pool is right in front of the door and you do not pay any community fees in this house. Very classic house built early 90s with superb materials. Only 2 Km from Sabinillas beaches and a direct connection with the AP7 to reach all areas of the costa del sol or costa del la luz quickly. Also schools walking distance and the doctor and gym are less then 50 meters away. Unique opportunity in a lovely and healthy, kid friendly environment. Contact us now to arrange a viewing!