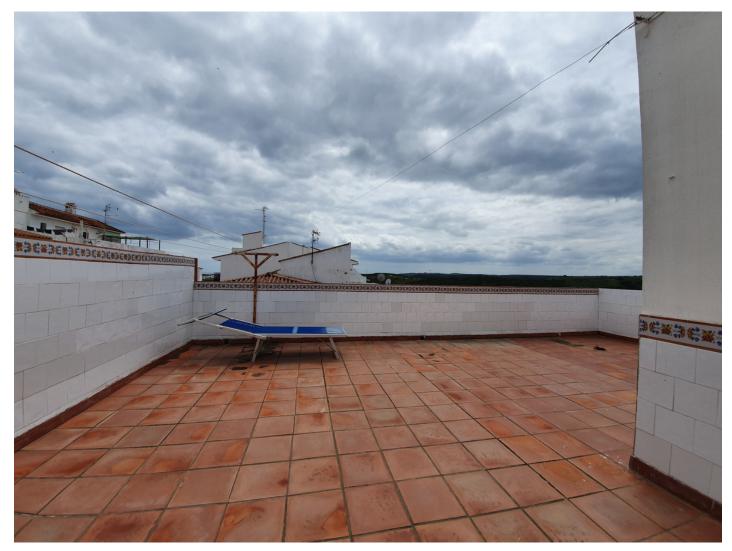

## Reference: R3848191

Bedrooms: 6 Status: Sale Bathrooms: 2 Property Type: Terraced Townhouse M<sup>2</sup>: 224 Parking places: by request Price: 299,000 € Printing day : 23rd January 2025

Overview:Large corner colonial style townhouse available in the heart of this gorgeous mountain village called Manilva. It is a large house with also a seperate self contained apartment, with seperate entrance. So on the lower floor this apartment has 2 bedrooms, living room, open kitchen and a really nice walk in shower, all in superb condition, if you wanted to you could change this back into a garage, that was the purpose for it originally. Main house you go up the stairs and you find a very large living room, west facing balcony, sun all day, beautifully fitted classic kitchen, walk in shower with toilet and bidet and a large seperate dining area to entertain all your guest, Up the stairs we have one bathroom with bath tub and a total of four good size bedroom, all with fitted wardrobes and the west facing bedrooms also walk out onto the balcony. Upstairs you could make another bedroom or a second kitchen and then the large solarium with fantastic mountain views. The municipal pool is right in front of the door and you do not pay any community fees in this house. Very classic house built early 90s with superb materials. Only 2 Km from Sabinillas beaches and a direct connection with the AP7 to reach all areas of the costa del sol or costa del la luz quickly. Also schools walking distance and the doctor and gym are less then 50 meters away. Unique opportunity in a lovely and healthy, kid friendly environment. Contact us now to arrange a viewing!