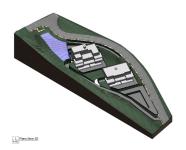

Printing day: 28th August

2025

Overview:Investment plot of 4.446m² with buildable 1.704,06m² and maximum of 20 units. Residential Plot, La Mairena, Costa del Sol. Garden/Plot 4446 m². Setting: Suburban, Country, Mountain Pueblo, Close To Golf, Close To Sea, Close To Town, Close To Schools, Urbanisation. Orientation: East, South, South West. Condition: New Construction. Views: Sea, Mountain, Panoramic. Utilities: Electricity, Drinkable Water.