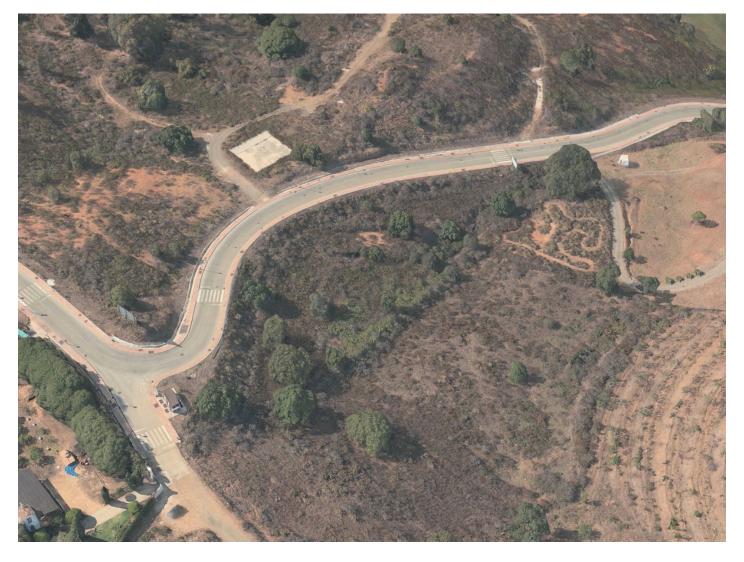

Printing day: 28th August

2025

Overview:Investment plot of 4.446m² with buildable 1.704,06m² and maximum of 20 units. Residential Plot, La Mairena, Costa del Sol. Garden/Plot 4446 m². Setting: Suburban, Country, Mountain Pueblo, Close To Golf, Close To Sea, Close To Town, Close To Schools, Urbanisation. Orientation: East, South, South West. Condition: New Construction. Views: Sea, Mountain, Panoramic. Utilities: Electricity, Drinkable Water.